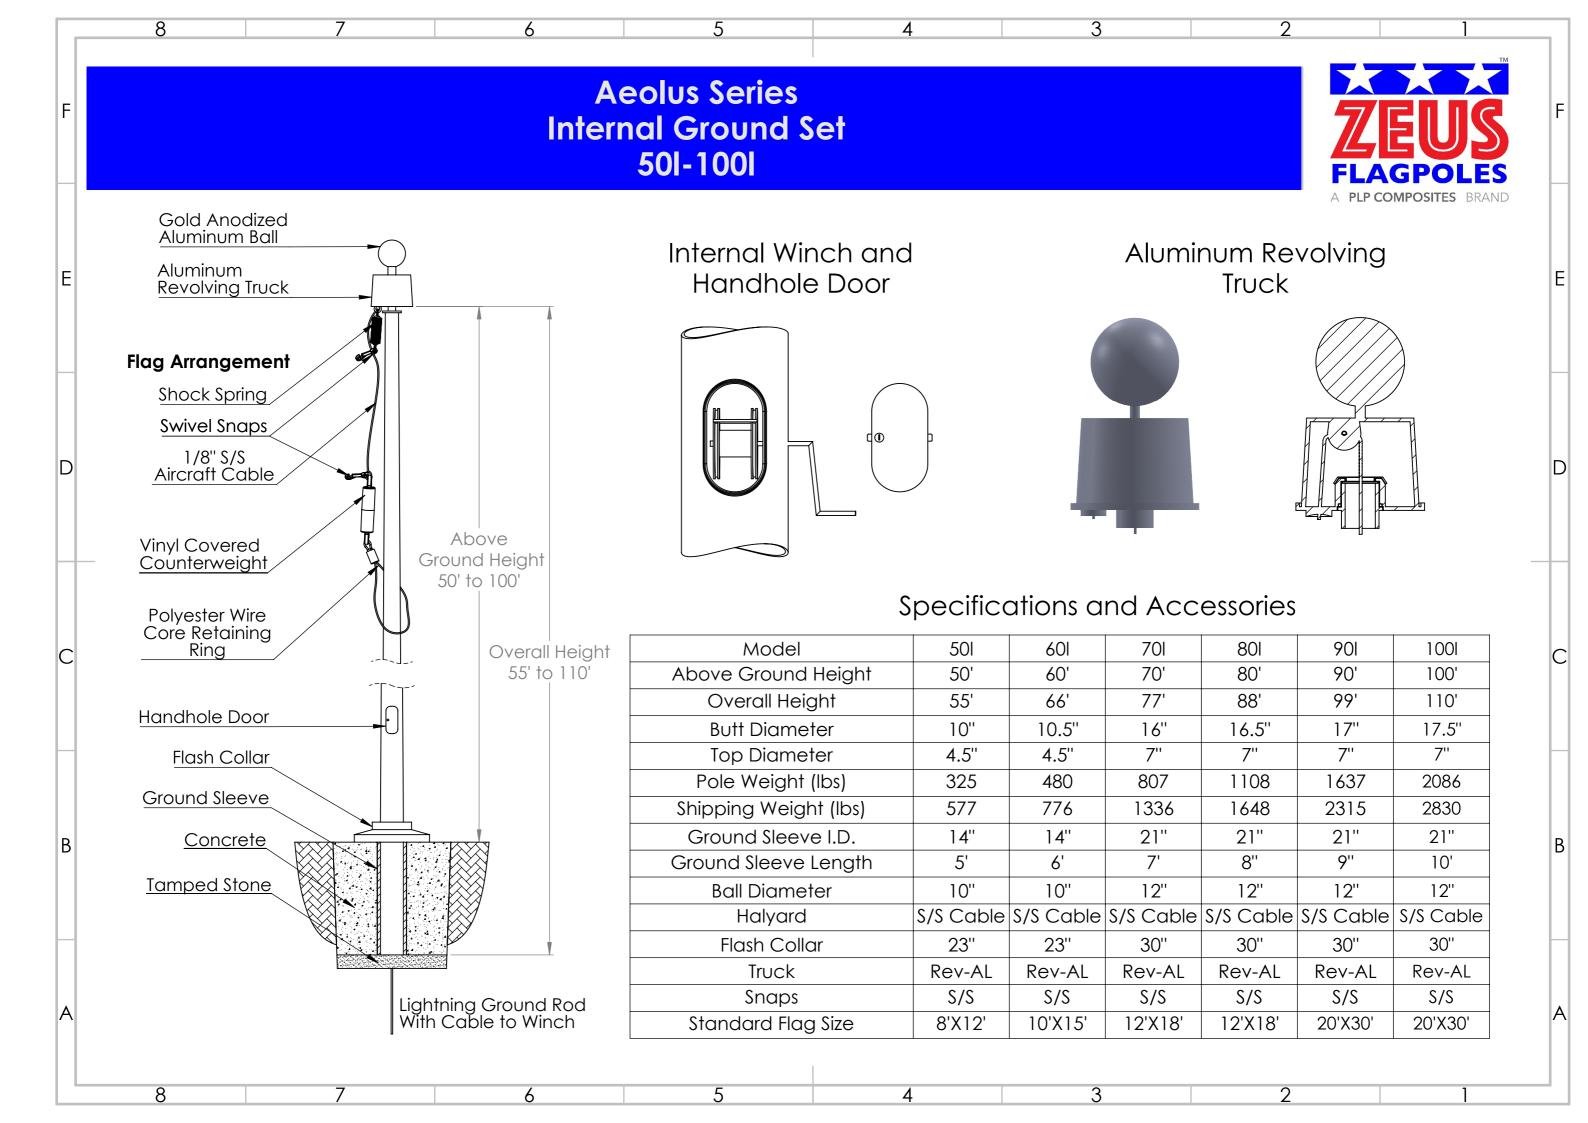

## **Specifications**

Provide a Fiberglass Reinforced Composite (FRC) Ground set flagpole Model # **100I** as manufactured by PLP Composites, Fitzwilliam, NH 03447.

The flagpole shall have a mounting height of 100' and 10' below grade for an overall length of 110'.

The butt diameter shall be 17.5" and the top diameter 7". The pole weight shall be approximately 2,086lbs. and a total shipping weight of 2,830 lbs.

The flagpole shall be manufactured of fiberglass woven roving and polyester resin with 75% of the reinforcing fibers oriented in the axial plane for maximum stiffness and 25% in the radial plane for required hoop strength. Load calculations shall be based on AASHTO and NAAMM standards with the pole designed with a two to one (2:1) safety factor for 125 mph winds, unflagged, with a 1.3 gust factor.

The flagpole shall have an Entasis taper and shall be void of vertical mold seams.

The flagpole shall be sanded smooth and coated with a high gloss Aliphatic Polyurea coating system which provides extended UV protection and weatherability.

Internal pole is to be equipped with a winch operating system. Not pre-installed at the factory, parts provided in fitting kit.

Standard colors include: White, Black, Bronze, Faux-Luminum, and Metallic Bronze

| Aeolus Series - Model #100I | Standard Fittings:         |                         | Project:  |  |
|-----------------------------|----------------------------|-------------------------|-----------|--|
| 100' Above Grade Height     | 12" Gold Anodized Ball     | 1/8" S/S Aircraft Cable |           |  |
| 110' Overall Height         | Revolving Truck            | 30" Flash Collar        | Location: |  |
| Top Diameter - 7"           | 1-20'x30' Flag Arrangement | Large Retaining Ring    |           |  |
| Butt Diameter - 17.5"       | Winch & Winch Handle       | Large Counterweight     | Date:     |  |
|                             |                            | 10'x 21" Ground Sleeve  |           |  |