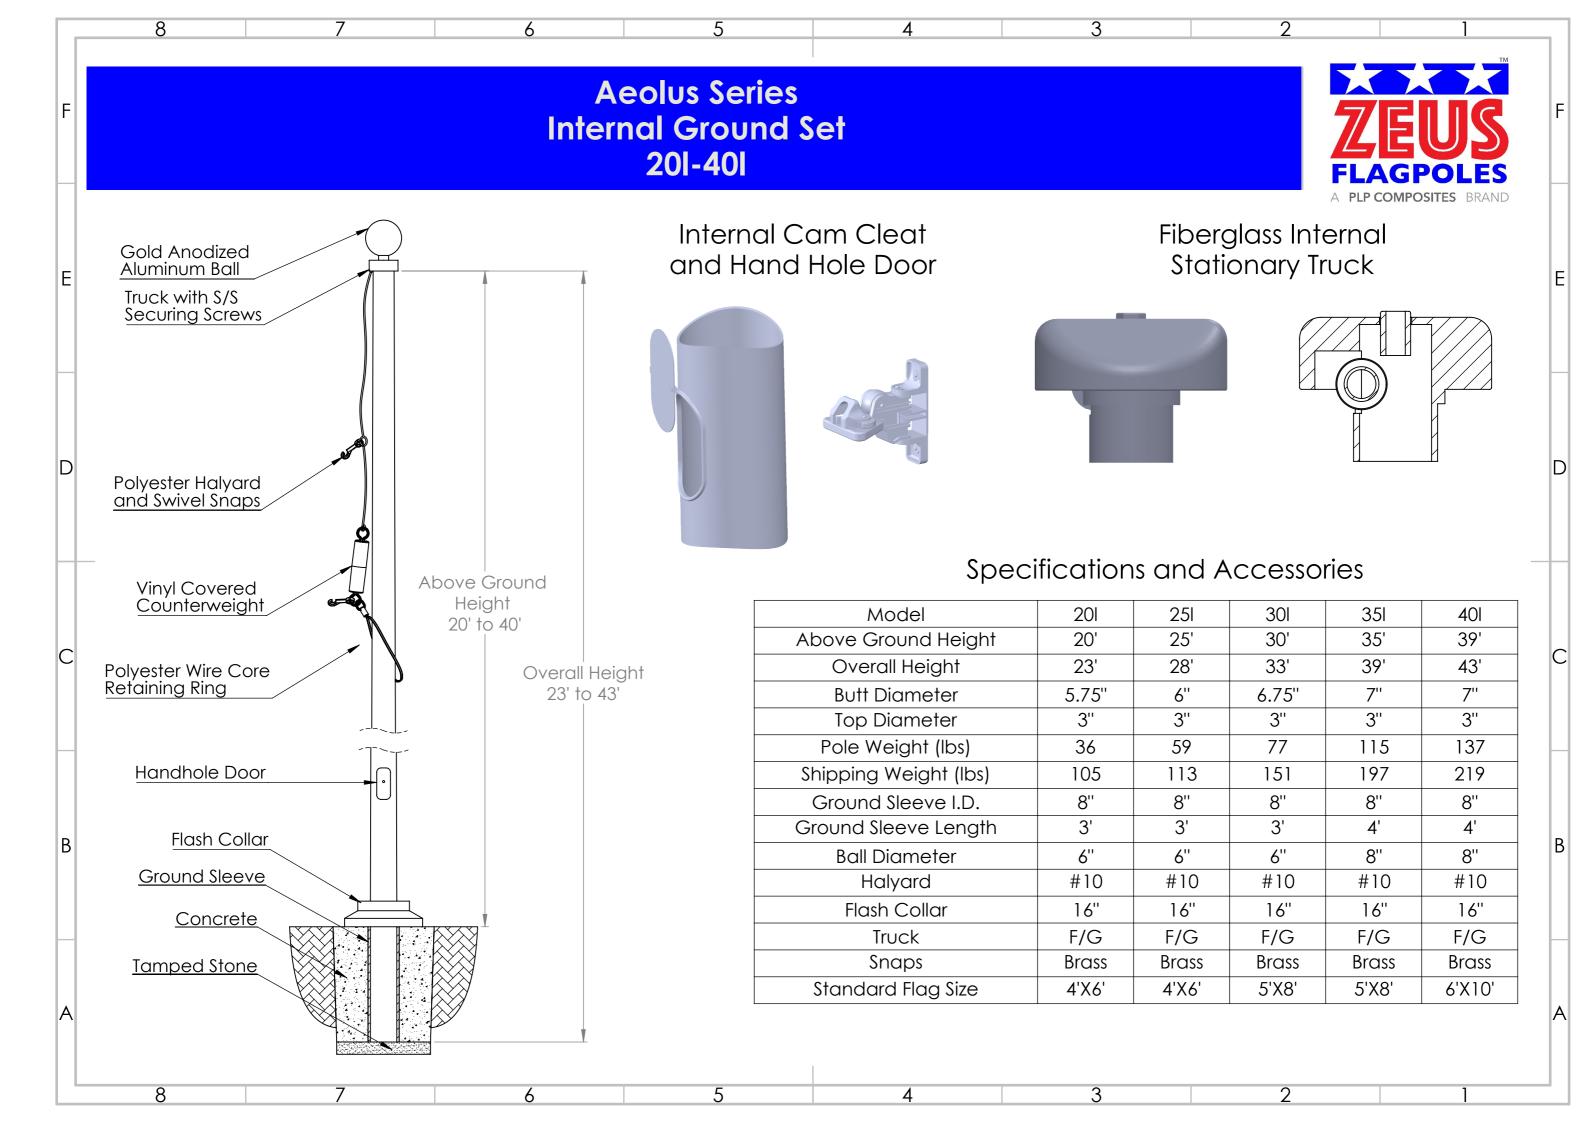

## **Specifications**

Provide a Fiberglass Reinforced Composite (FRC) Ground set flagpole Model # 25I as manufactured by PLP Composites, Fitzwilliam, NH 03447.

The flagpole shall have a mounting height of 25' and 3' below grade for an overall length of 28'.

The butt diameter shall be 6" and the top diameter 3". The pole weight shall be approximately 59 lbs. and a total shipping weight of 113 lbs.

The flagpole shall be manufactured of fiberglass woven roving and polyester resin with 75% of the reinforcing fibers oriented in the axial plane for maximum stiffness and 25% in the radial plane for required hoop strength. Load calculations shall be based on AASHTO and NAAMM standards with the pole designed with a two to one (2:1) safety factor for 125 mph winds, unflagged, with a 1.3 gust factor.

The flagpole shall have an Entasis taper and shall be void of vertical mold seams.

The flagpole shall be sanded smooth and coated with a high gloss Aliphatic Polyurea coating system which provides extended UV protection and weatherability.

Internal pole is equipped with a cam cleat, door with security screw, tab, & lock nut at the time of internalizing, prior to shipment.

Standard colors include: White, Black, Bronze, Faux-Luminum, and Metallic Bronze

| Aeolus Series - Model #25I | Standard Fittings:       |                              | Project:  |
|----------------------------|--------------------------|------------------------------|-----------|
| 25' Above Grade Height     | 6" Gold Anodized Ball    | 50' of #10 Polyester Halyard |           |
| 28' Overall Height         | Cast FG Stationary Truck | 16" Flash Collar             | Location: |
| Top Diameter - 3"          | 1 pair of Brass Snaps    | Small Retaining Ring         |           |
| Butt Diameter - 6"         | 1 pair of Vinyl Covers   | Small Counterweight          | Date:     |
|                            | Security Driver          | 3'x8" Ground Sleeve          |           |