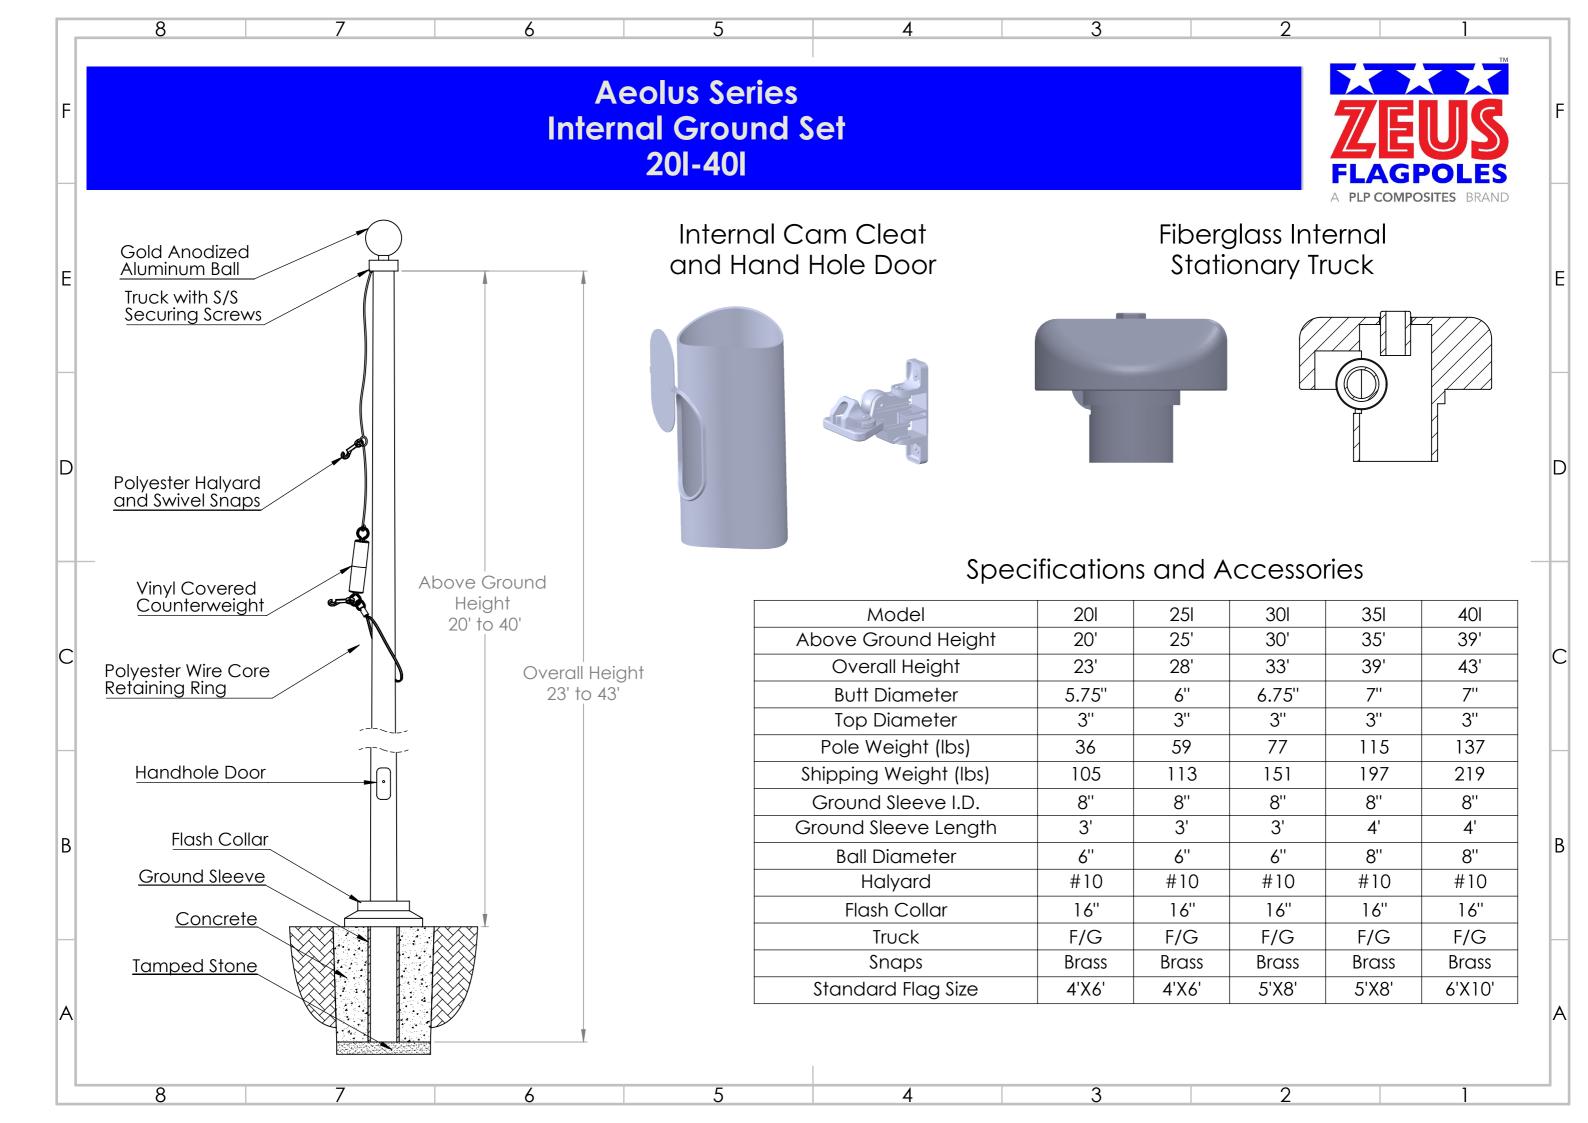

## **Specifications**

Provide a Fiberglass Reinforced Composite (FRC) Ground set flagpole Model # 30I as manufactured by PLP Composites, Fitzwilliam, NH 03447.

The flagpole shall have a mounting height of 30' and 3' below grade for an overall length of 33'.

The butt diameter shall be 6.75" and the top diameter 3". The pole weight shall be approximately 77 lbs. and a total shipping weight of 151 lbs.

The flagpole shall be manufactured of fiberglass woven roving and polyester resin with 75% of the reinforcing fibers oriented in the axial plane for maximum stiffness and 25% in the radial plane for required hoop strength. Load calculations shall be based on AASHTO and NAAMM standards with the pole designed with a two to one (2:1) safety factor for 125 mph winds, unflagged, with a 1.3 gust factor.

The flagpole shall have an Entasis taper and shall be void of vertical mold seams.

The flagpole shall be sanded smooth and coated with a high gloss Aliphatic Polyurea coating system which provides extended UV protection and weatherability.

Internal pole is equipped with a cam cleat, door with security screw, tab, & lock nut at the time of internalizing, prior to shipment.

Standard colors include: White, Black, Bronze, Faux-Luminum, and Metallic Bronze

| Aeolus Series - Model #30I | Standard Fittings:       |                              | Project:  |
|----------------------------|--------------------------|------------------------------|-----------|
| 30' Above Grade Height     | 6" Gold Anodized Ball    | 60' of #10 Polyester Halyard |           |
| 33' Overall Height         | Cast FG Stationary Truck | 16" Flash Collar             | Location: |
| Top Diameter - 3"          | 1 pair of Brass Snaps    | Small Retaining Ring         |           |
| Butt Diameter - 6.75"      | 1 pair of vinyl covers   | Small Counterweight          | Date:     |
|                            | Security Driver          | 3' x 8" Ground Sleeve        |           |