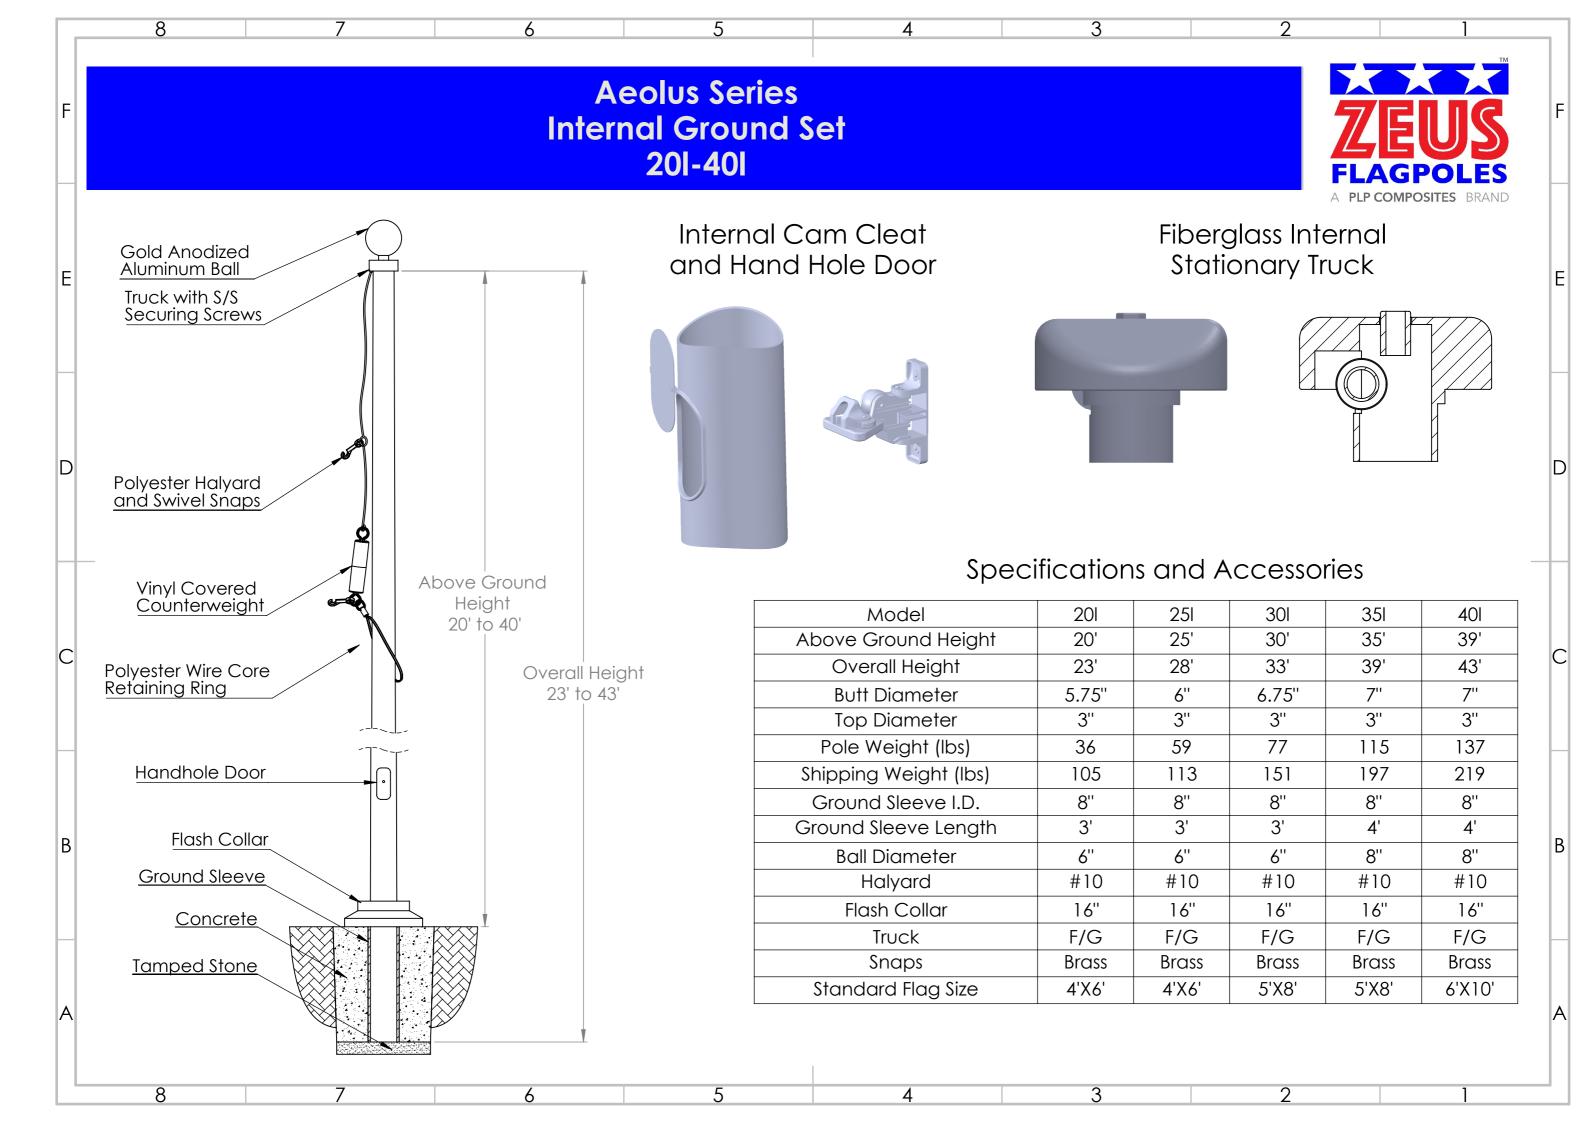

## **Specifications**

Provide a Fiberglass Reinforced Composite (FRC) Ground set flagpole Model # 35I as manufactured by PLP Composites, Fitzwilliam, NH 03447.

The flagpole shall have a mounting height of 35' and 4' below grade for an overall length of 39'.

The butt diameter shall be 7" and the top diameter 3". The pole weight shall be approximately 115 lbs. and a total shipping weight of 197 lbs.

The flagpole shall be manufactured of fiberglass woven roving and polyester resin with 75% of the reinforcing fibers oriented in the axial plane for maximum stiffness and 25% in the radial plane for required hoop strength. Load calculations shall be based on AASHTO and NAAMM standards with the pole designed with a two to one (2:1) safety factor for 125 mph winds, unflagged, with a 1.3 gust factor.

The flagpole shall have an Entasis taper and shall be void of vertical mold seams.

The flagpole shall be sanded smooth and coated with a high gloss Aliphatic Polyurea coating system which provides extended UV protection and weatherability.

Internal pole is equipped with a cam cleat, door with security screw, tab, & lock nut at the time of internalizing, prior to shipment.

Standard colors include: White, Black, Bronze, Faux-Luminum, and Metallic Bronze

| Aeolus Series - Model #35I | Standard Fittings:       |                              | Project:  |
|----------------------------|--------------------------|------------------------------|-----------|
| 35' Above Grade Height     | 8" Gold Anodized Ball    | 70' of #10 Polyester Halyard |           |
| 39' Overall Height         | Cast FG Stationary Truck | 16" Flash Collar             | Location: |
| Top Diameter - 3"          | 1 pair of Brass Snaps    | Small Retaining Ring         |           |
| Butt Diameter - 7"         | 1 pair of vinyl covers   | Small Counterweight          | Date:     |
|                            | Security Driver          | 4' x 8" Ground Sleeve        |           |