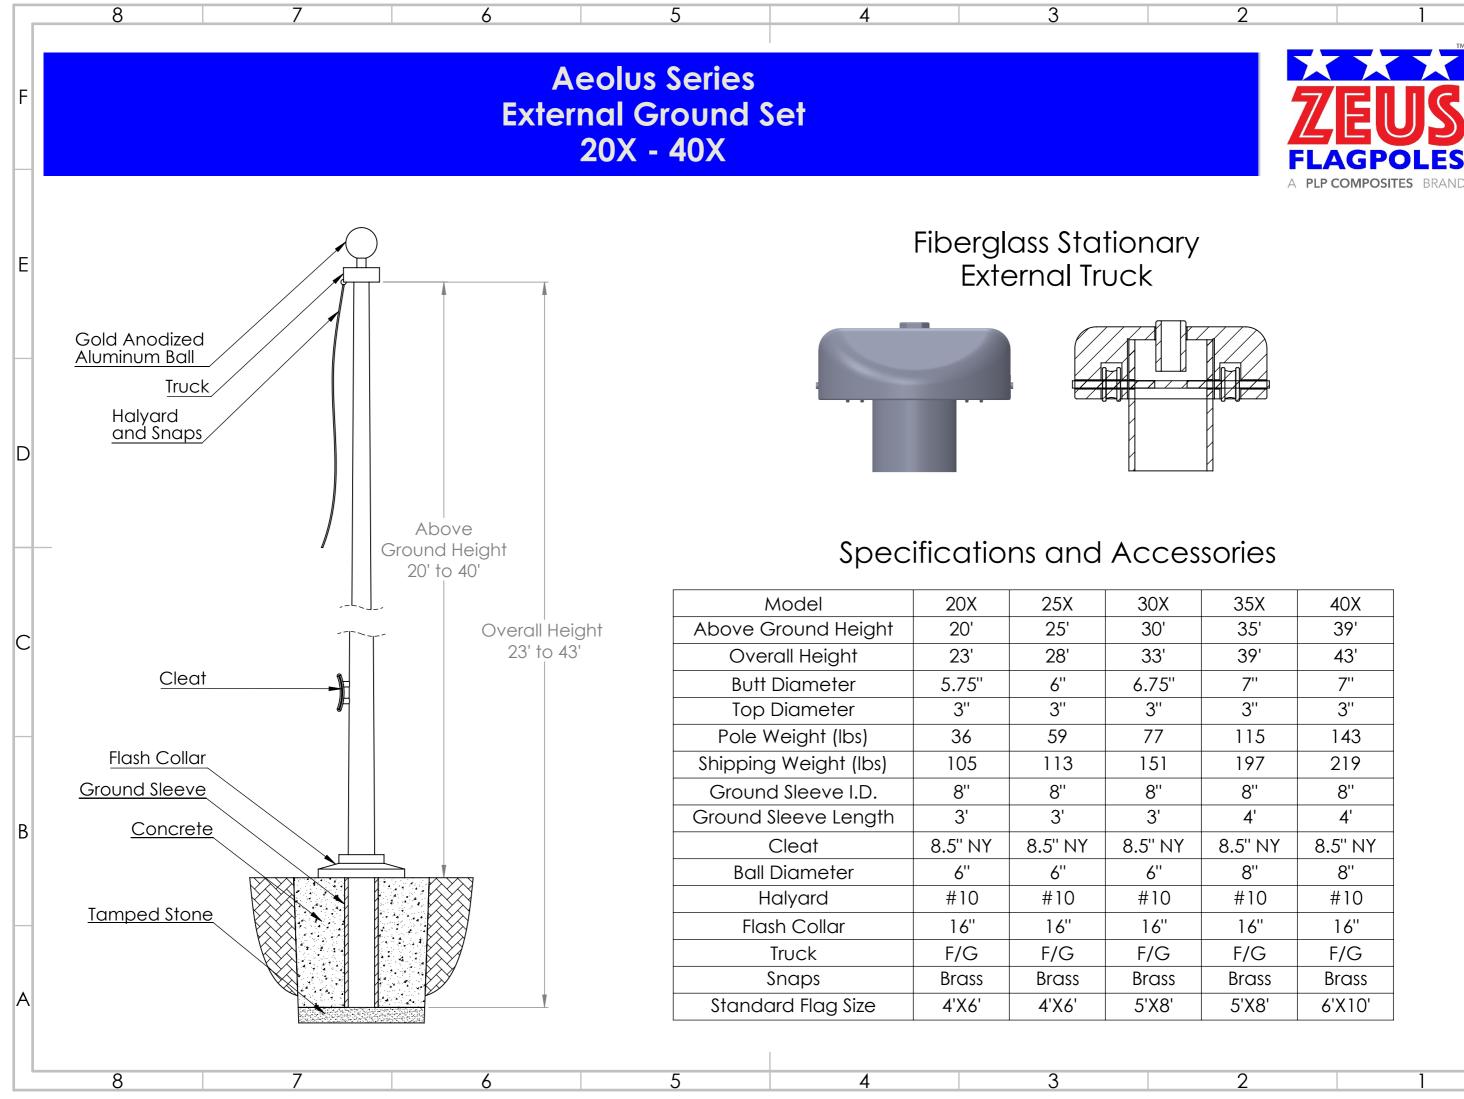

| 5"       | /       | /       |
|----------|---------|---------|
| 1        | 3"      | 3"      |
| 7        | 115     | 143     |
| 1        | 197     | 219     |
| 11       | 8"      | 8"      |
| ı        | 4'      | 4'      |
| NY       | 8.5" NY | 8.5" NY |
| 11       | 8"      | 8"      |
| 0        | #10     | #10     |
| )''<br>) | 16"     | 16"     |
| G        | F/G     | F/G     |
| ISS      | Brass   | Brass   |
| 8'       | 5'X8'   | 6'X10'  |
|          |         |         |

## **Specifications**

Provide a Fiberglass Reinforced Composite (FRC) Ground set flagpole Model # 35X as manufactured by PLP Composites, Fitzwilliam, NH 03447.

The flagpole shall have a mounting height of 35' and 4' below grade for an overall length of 39'.

The butt diameter shall be 7" and the top diameter 3". The pole weight shall be approximately 115 lbs. and a total shipping weight of 197 lbs.

The flagpole shall be manufactured of fiberglass woven roving and polyester resin with 75% of the reinforcing fibers oriented in the axial plane for maximum stiffness and 25% in the radial plane for required hoop strength. Load calculations shall be based on AASHTO and NAAMM standards with the pole designed with a two to one (2:1) safety factor for 125 mph winds, unflagged, with a 1.3 gust factor.

The flagpole shall have an Entasis taper and shall be void of vertical mold seams.

The flagpole shall be sanded smooth and coated with a high gloss Aliphatic Polyurea coating system which provides extended UV protection and weatherability.

Standard colors include: White, Black, Bronze, Faux-Luminum, & Metallic Bronze

| Aeolus Series - Model #35X | Standard Fittings:       |                              | Project:  |
|----------------------------|--------------------------|------------------------------|-----------|
| 35' Above Grade Height     | 8" Gold Anodized Ball    | 70' of #10 Polyester Halyard |           |
| 39' Overall Height         | Cast FG Stationary Truck | 16" Flash Collar             | Location: |
| Top Diameter - 3"          | 1 pair of Brass Snaps    | 8.5" Nylon Cleat             |           |
| Butt Diameter - 7"         | 1 pair of vinyl covers   | 4'x8" Ground Sleeve          | Date:     |