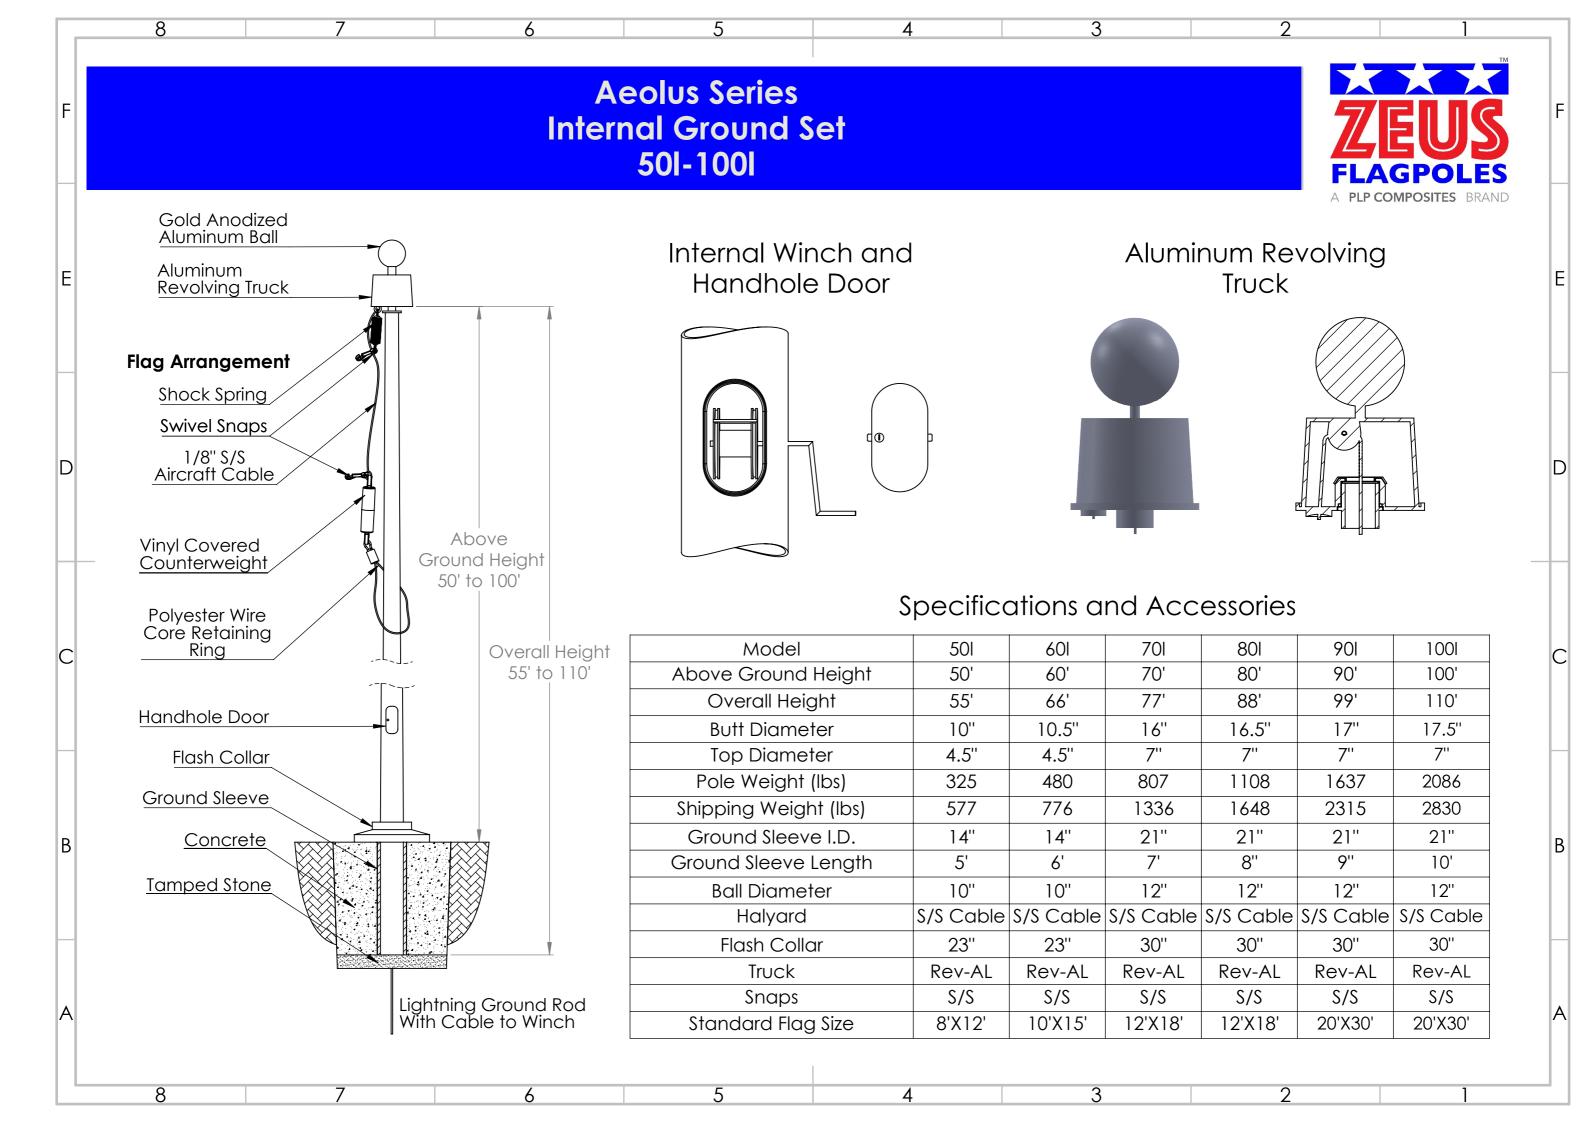

## **Specifications**

Provide a Fiberglass Reinforced Composite (FRC) Ground set flagpole Model # 701 as manufactured by PLP Composites, Fitzwilliam, NH 03447.

The flagpole shall have a mounting height of 70' and 7' below grade for an overall length of 77'.

The butt diameter shall be 16" and the top diameter 7". The pole weight shall be approximately 807 lbs. and a total shipping weight of 1,336 lbs.

The flagpole shall be manufactured of fiberglass woven roving and polyester resin with 75% of the reinforcing fibers oriented in the axial plane for maximum stiffness and 25% in the radial plane for required hoop strength. Load calculations shall be based on AASHTO and NAAMM standards with the pole designed with a two to one (2:1) safety factor for 125 mph winds, unflagged, with a 1.3 gust factor.

The flagpole shall have an Entasis taper and shall be void of vertical mold seams.

The flagpole shall be sanded smooth and coated with a high gloss Aliphatic Polyurea coating system which provides extended UV protection and weatherability.

Internal pole is to be equipped with a winch operating system. Not pre-installed at the factory, parts provided in fitting kit.

Standard colors include: White, Black, Bronze, Faux-Luminum, and Metallic Bronze

| Aeolus Series - Model #70I | Standard Fittings:         |                         | Project:  |
|----------------------------|----------------------------|-------------------------|-----------|
| 70' Above Grade Height     | 12" Gold Anodized Ball     | 1/8" S/S Aircraft Cable |           |
| 77' Overall Height         | Revolving Truck            | 30" Flash Collar        | Location: |
| Top Diameter - 7"          | 1-12'x18' Flag Arrangement | Large Retaining Ring    |           |
| Butt Diameter - 16"        | Winch & Winch Handle       | Large Counterweight     | Date:     |
|                            |                            | 7'x 21" Ground Sleeve   |           |