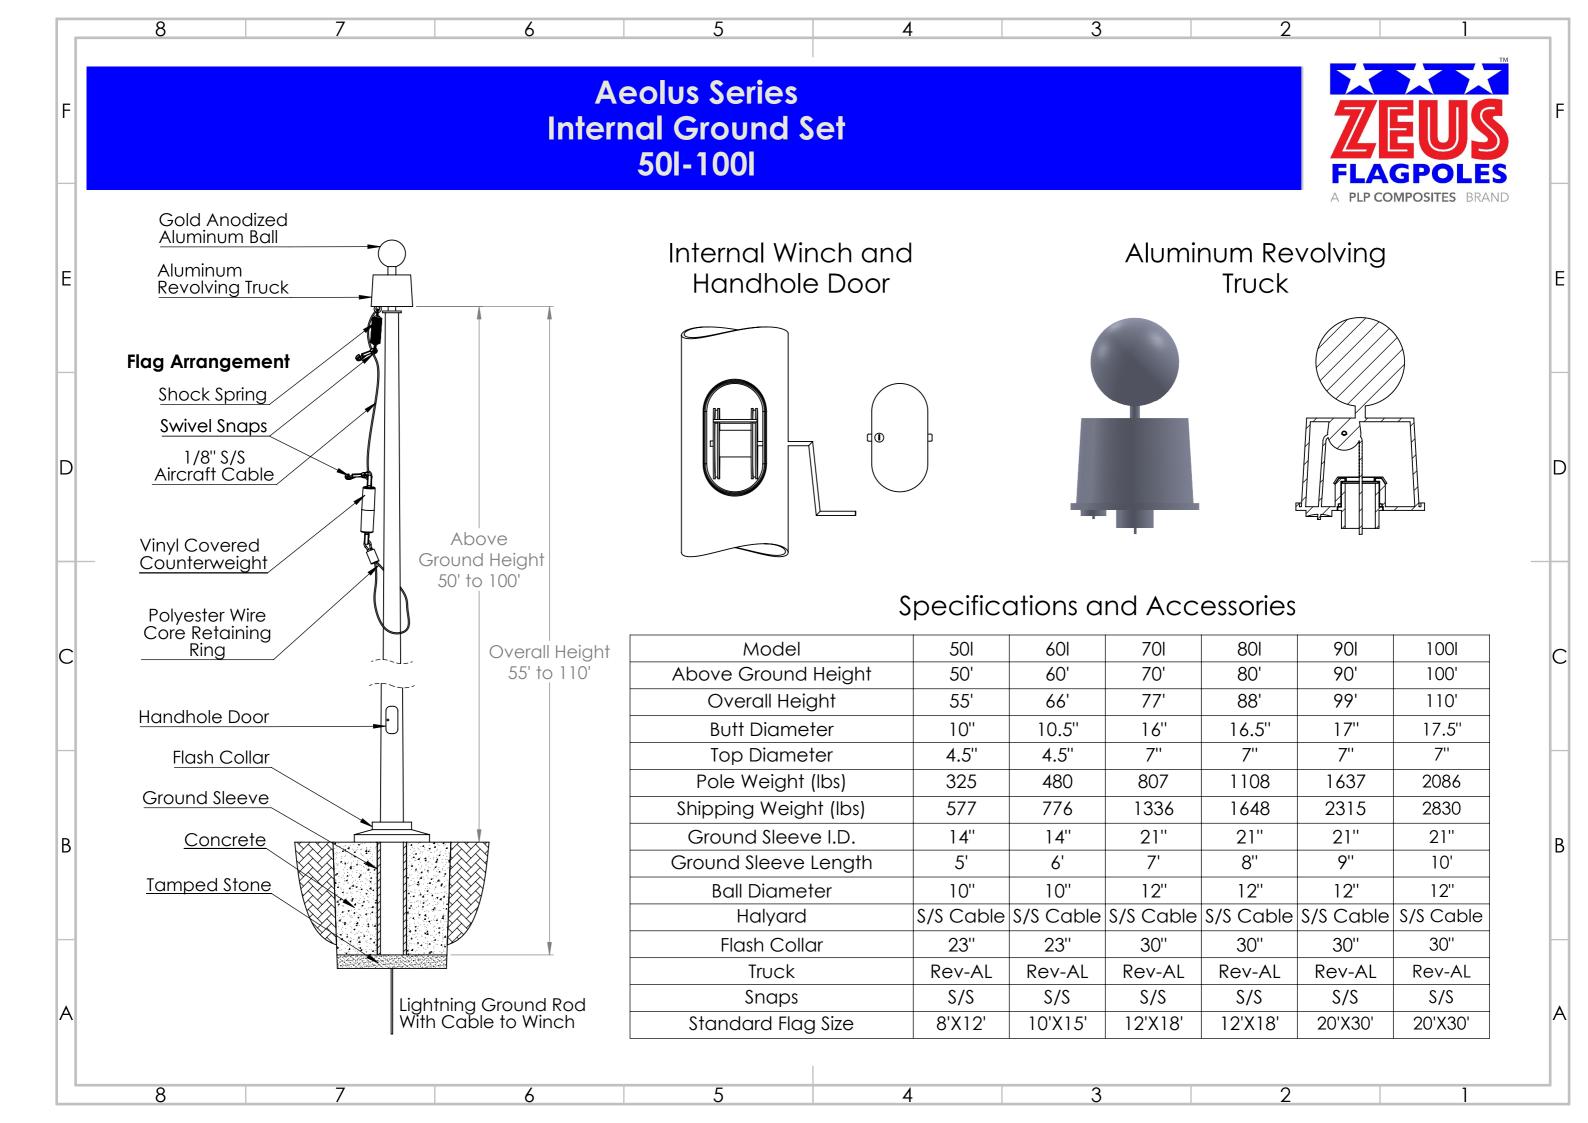

## **Specifications**

Provide a Fiberglass Reinforced Composite (FRC) Ground set flagpole Model # **80I** as manufactured by PLP Composites, Fitzwilliam, NH 03447.

The flagpole shall have a mounting height of 80' and 8' below grade for an overall length of 88'.

The butt diameter shall be 16.5" and the top diameter 7". The pole weight shall be approximately 1,108 lbs. and a total shipping weight of 1,648 lbs.

The flagpole shall be manufactured of fiberglass woven roving and polyester resin with 75% of the reinforcing fibers oriented in the axial plane for maximum stiffness and 25% in the radial plane for required hoop strength. Load calculations shall be based on AASHTO and NAAMM standards with the pole designed with a two to one (2:1) safety factor for 125 mph winds, unflagged, with a 1.3 gust factor.

The flagpole shall have an Entasis taper and shall be void of vertical mold seams.

The flagpole shall be sanded smooth and coated with a high gloss Aliphatic Polyurea coating system which provides extended UV protection and weatherability.

Internal pole is to be equipped with a winch operating system. Not pre-installed at the factory, parts provided in fitting kit.

Standard colors include: White, Black, Bronze, Faux-Luminum, and Metallic Bronze

| Aeolus Series - Model #80I | Standard Fittings:         |                         | Project:  |
|----------------------------|----------------------------|-------------------------|-----------|
| 80' Above Grade Height     | 12" Gold Anodized Ball     | 1/8" S/S Aircraft Cable |           |
| 88' Overall Height         | Revolving Truck            | 30" Flash Collar        | Location: |
| Top Diameter - 7"          | 1-12'x18' Flag Arrangement | Large Retaining Ring    |           |
| Butt Diameter - 16.5"      | Winch & Winch Handle       | Large Counterweight     | Date:     |
|                            |                            | 8'x 21" Ground Sleeve   |           |