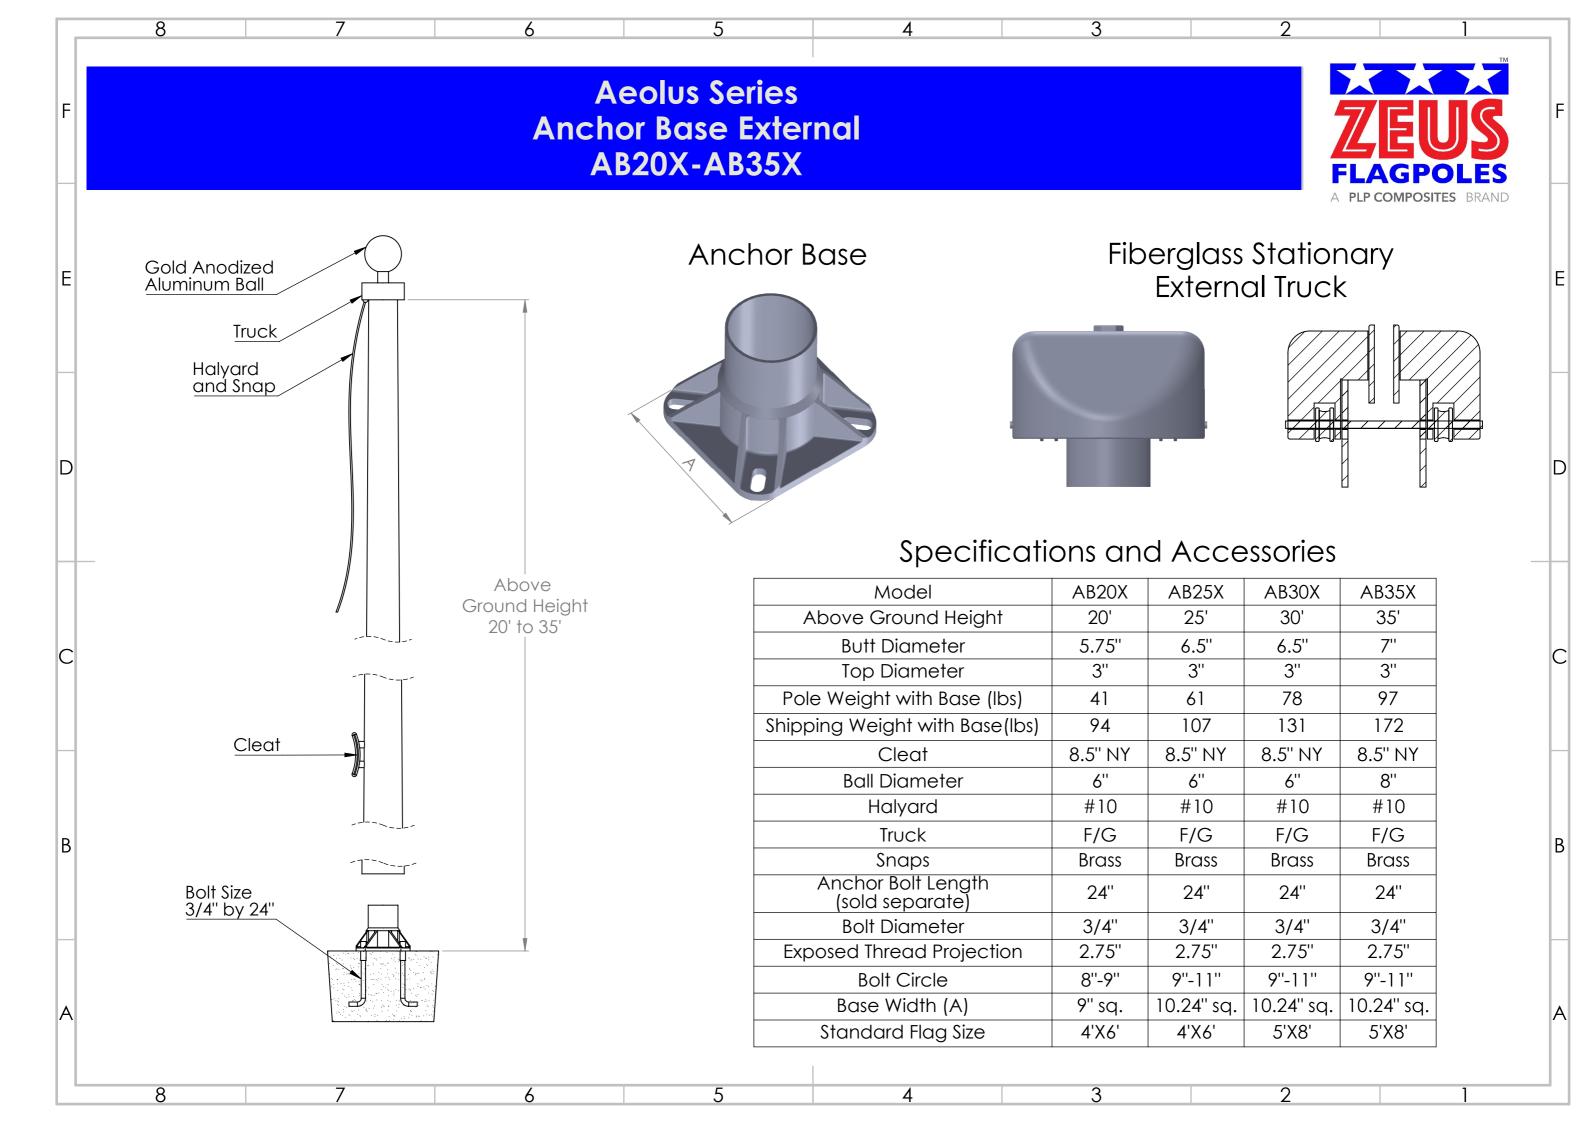

## **Specifications**

Provide a Fiberglass Reinforced Composite (FRC) Anchor Base flagpole Model # **AB 30X** as manufactured by PLP Composites, Fitzwilliam, NH 03447.

The flagpole shall have a mounting height of 30'.

The butt diameter shall be 6.5" and the top diameter 3". The pole weight shall be approximately 78 lbs. and a total shipping weight of 131 lbs.

The flagpole shall be manufactured of fiberglass woven roving and polyester resin with 75% of the reinforcing fibers oriented in the axial plane for maximum stiffness and 25% in the radial plane for required hoop strength. Load calculations shall be based on AASHTO and NAAMM standards with the pole designed with a two to one (2:1) safety factor for 125 mph winds, unflagged, with a 1.3 gust factor.

The flagpole shall have an Entasis taper and shall be void of vertical mold seams.

The flagpole shall be sanded smooth and coated with a high gloss Aliphatic Polyurea coating system which provides extended UV protection and weatherability.

Standard colors include: White, Black, Bronze, Faux-Luminum, & Metallic Bronze

The base requires four anchor bolts with covers and two nuts, two flat washers, and one lock washer per anchor bolt as follows: (sold separately)

- 3/4"x24" anchor bolt
- 2-3/4" exposed thread projection recommended

| Aeolus Series - Model #AB 30X   | Standard Fittings:       |                              | Project:  |
|---------------------------------|--------------------------|------------------------------|-----------|
| 30' Above Grade Height          | 6" Gold Anodized Ball    | 60' of #10 polyester halyard |           |
| 10.24" Sq. Aluminum Anchor Base | Cast FG Stationary Truck | 8.5" Nylon Cleat             | Location: |
| Top Diameter - 3"               | 1 pair of Brass Snaps    | Bolt Template                |           |
| Butt Diameter - 6.5"            | 1 pair of vinyl covers   |                              | Date:     |