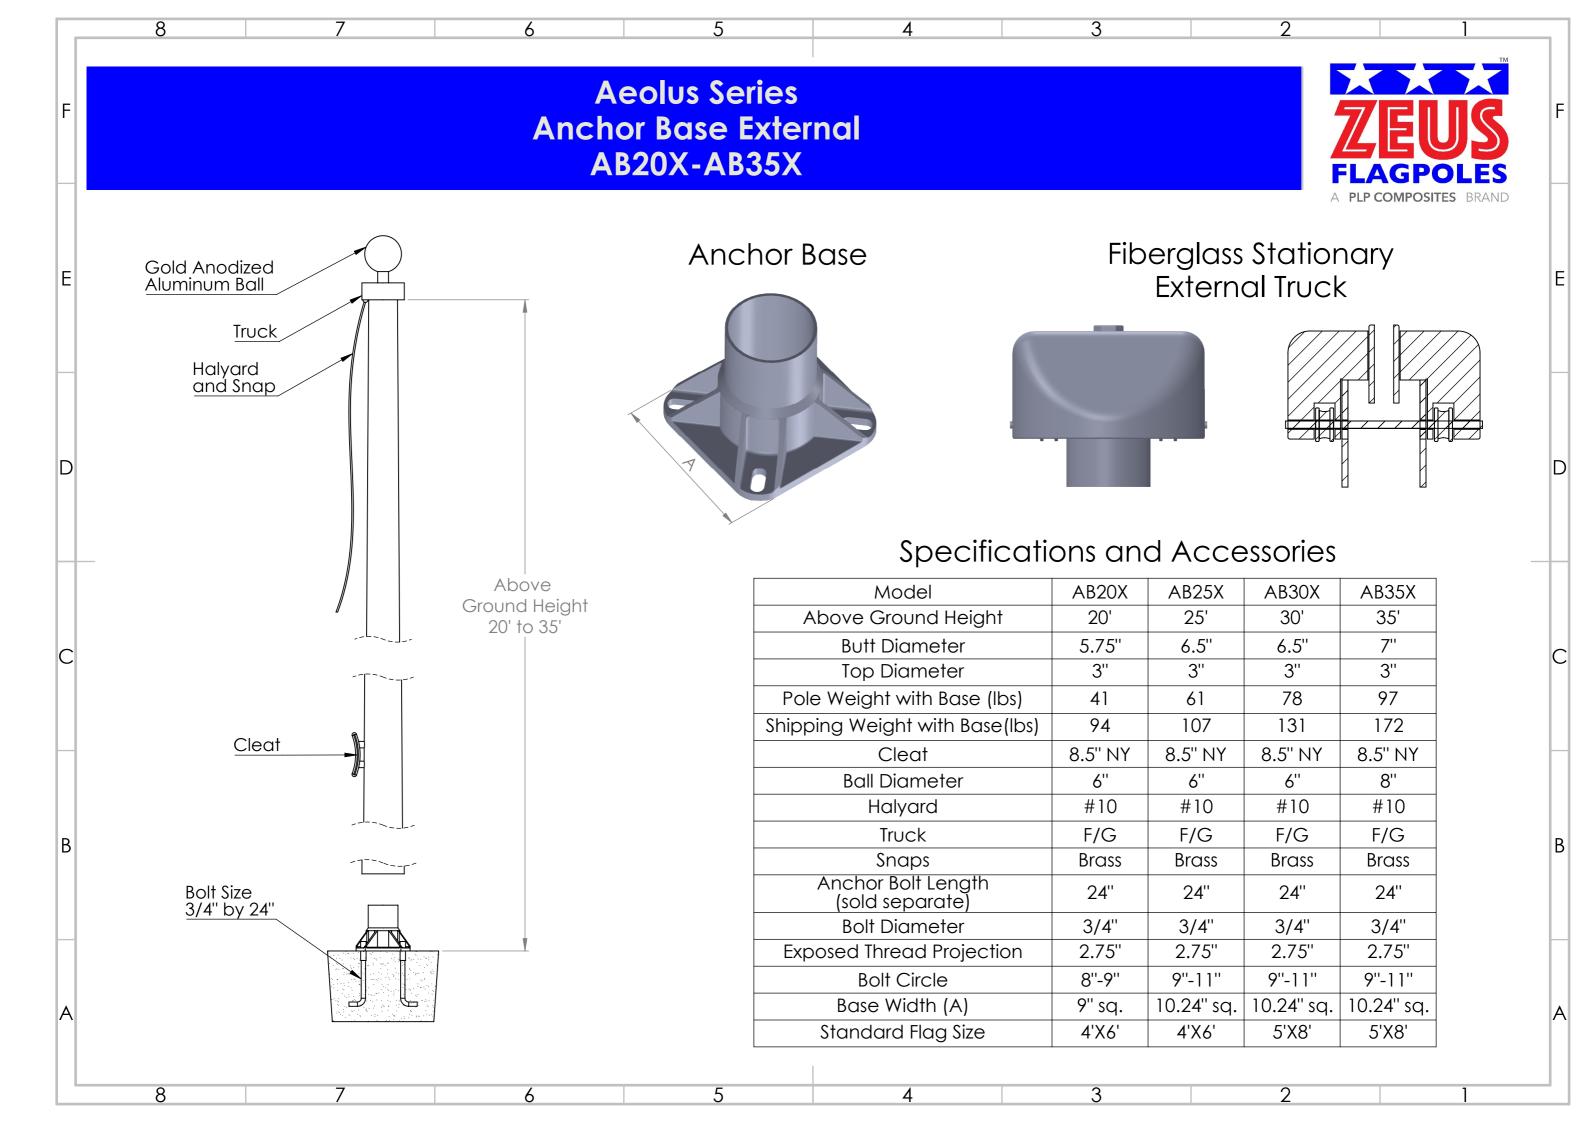

## **Specifications**

Provide a Fiberglass Reinforced Composite (FRC) Anchor Base flagpole Model # **AB 35X** as manufactured by PLP Composites, Fitzwilliam, NH 03447.

The flagpole shall have a mounting height of 35'.

The butt diameter shall be 7" and the top diameter 3". The pole weight shall be approximately 97 lbs. and a total shipping weight of 172 lbs.

The flagpole shall be manufactured of fiberglass woven roving and polyester resin with 75% of the reinforcing fibers oriented in the axial plane for maximum stiffness and 25% in the radial plane for required hoop strength. Load calculations shall be based on AASHTO and NAAMM standards with the pole designed with a two to one (2:1) safety factor for 125 mph winds, unflagged, with a 1.3 gust factor.

The flagpole shall have an Entasis taper and shall be void of vertical mold seams.

The flagpole shall be sanded smooth and coated with a high gloss Aliphatic Polyurea coating system which provides extended UV protection and weatherability.

Standard colors include: White, Black, Bronze, Faux-Luminum, & Metallic Bronze

The base requires four anchor bolts with covers and two nuts, two flat washers, and one lock washer per anchor bolt as follows: (sold separately)

- 3/4"x24" anchor bolt
- 2-3/4" exposed thread projection recommended

| Aeolus Series - Model #AB 35X   | Standard Fittings:     |                              | Project:  |
|---------------------------------|------------------------|------------------------------|-----------|
| 35' Above Grade Height          | 8" Gold Anodized Ball  | 70' of #10 polyester halyard |           |
| 10.24" Sq. Aluminum Anchor Base | Stationary Truck       | 8.5" Nylon Cleat             | Location: |
| Top Diameter - 3"               | 1 pair of Brass Snaps  | Bolt Template                |           |
| Butt Diameter - 7"              | 1 pair of vinyl covers |                              | Date:     |