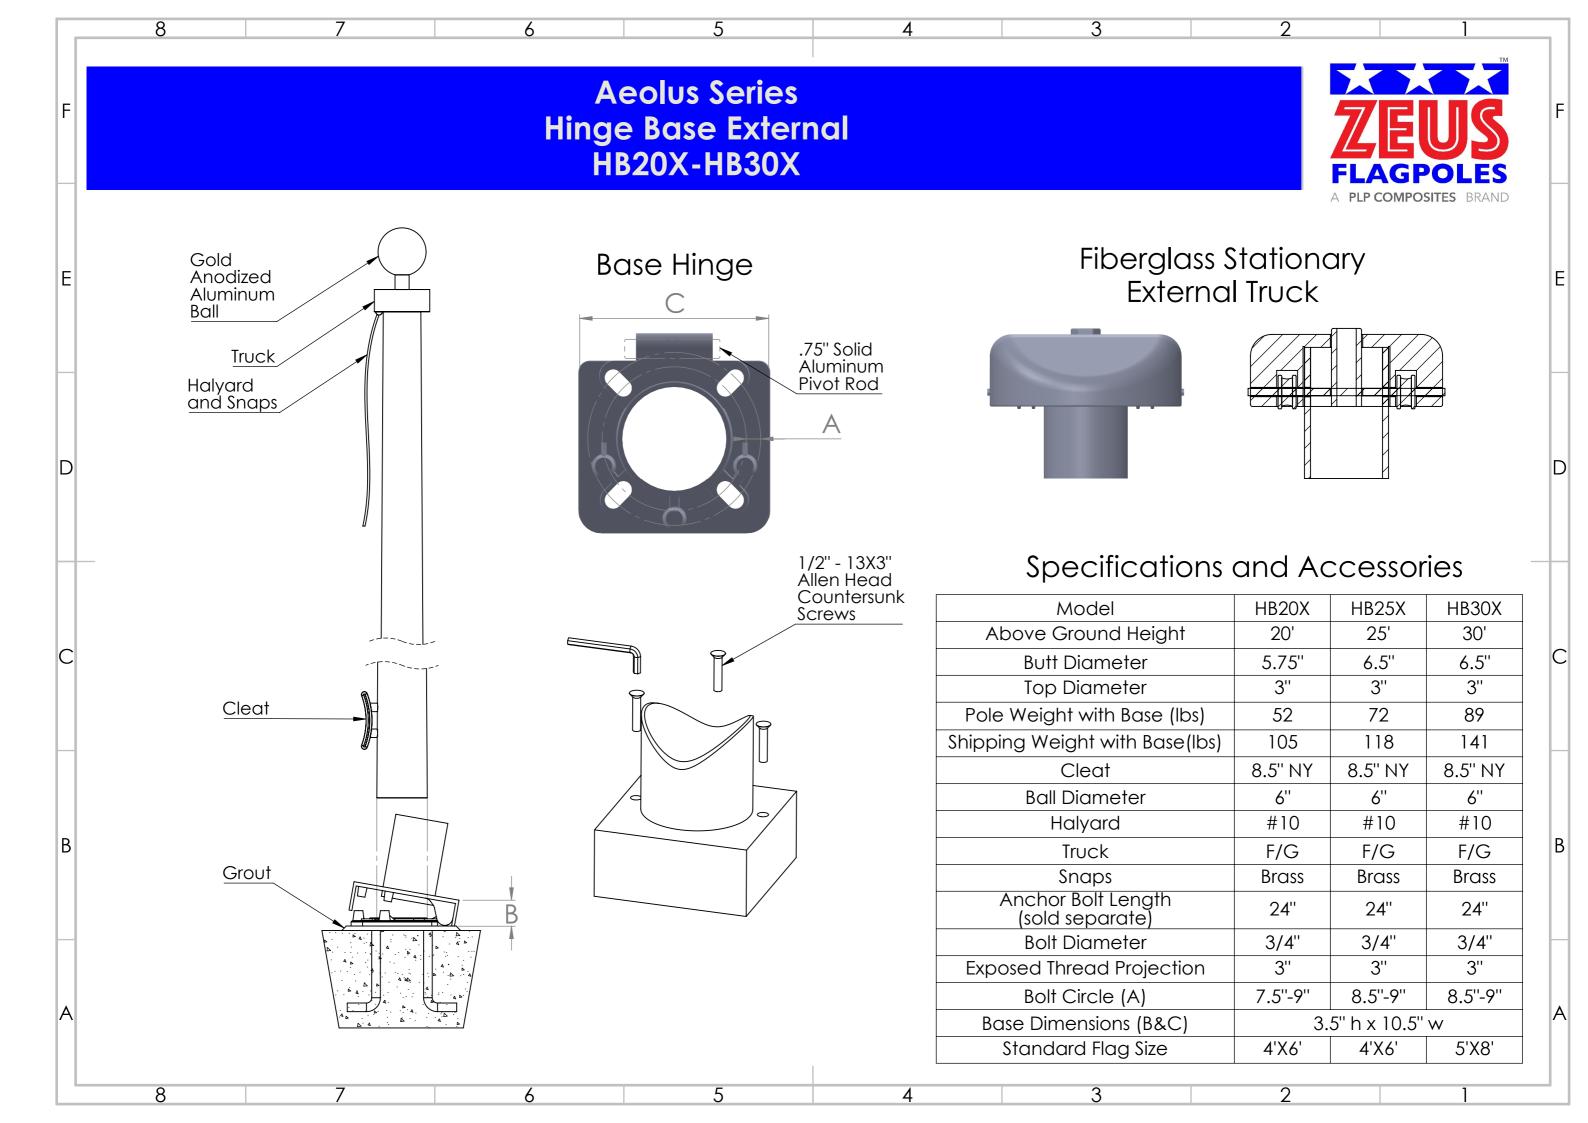

## **Specifications**

Provide a Fiberglass Reinforced Composite (FRC) Hinge Base flagpole Model # **HB 25X** as manufactured by PLP Composites, Fitzwilliam, NH 03447.

The flagpole shall have a mounting height of 25'.

The butt diameter shall be 6.5" and the top diameter 3". The pole weight shall be approximately 72 lbs. and a total shipping weight of 118 lbs.

The flagpole shall be manufactured of fiberglass woven roving and polyester resin with 75% of the reinforcing fibers oriented in the axial plane for maximum stiffness and 25% in the radial plane for required hoop strength. Load calculations shall be based on AASHTO and NAAMM standards with the pole designed with a two to one (2:1) safety factor for 125 mph winds, unflagged, with a 1.3 gust factor.

- 3/4"x24" anchor bolt
- 3" exposed thread projection recommended

| Aeolus Series - Model #HB 25X | Standard Fittings:       |                              | Project:  |
|-------------------------------|--------------------------|------------------------------|-----------|
| 25' Above Grade Height        | 6" Gold Anodized Ball    | 50' of #10 Polyester Halyard |           |
| 10.5" Sq. Aluminum Hinge Base | Cast FG Stationary Truck | 8.5" Nylon Cleat             | Location: |
| Top Diameter - 3"             | 1 pair of Brass Snaps    | Bolt Template                |           |
| Butt Diameter - 6.5"          | 1 pair of Vinyl Covers   |                              | Date:     |