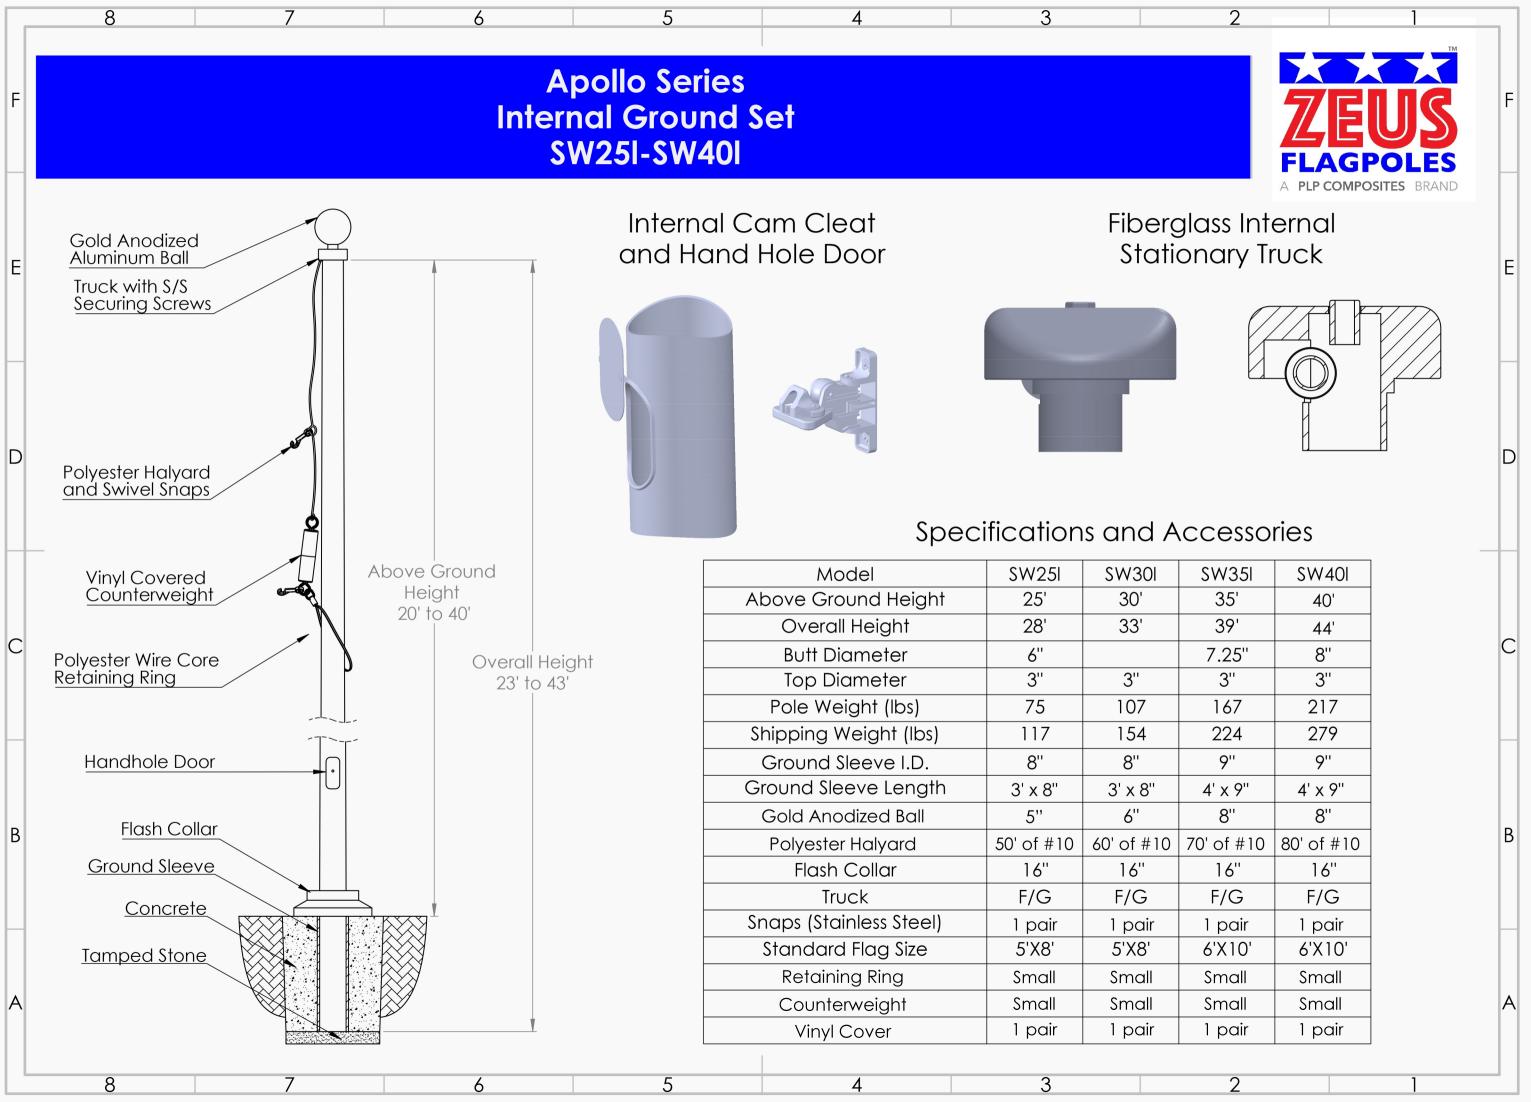

## **Specifications**

Provide a Fiberglass Reinforced Composite (FRC) Severe Weather Ground set flagpole Model # **SW 25I** as manufactured by PLP Composites, Fitzwilliam, NH 03447.

The flagpole shall have a mounting height of 25' and 3' below grade for an overall length of 28'.

The butt diameter shall be 6" and the top diameter 3". The pole weight shall be approximately 75 lbs. and a total shipping weight of 117 lbs.

The flagpole shall be manufactured of fiberglass woven roving and polyester resin with 75% of the reinforcing fibers oriented in the axial plane for maximum stiffness and 25% in the radial plane for required hoop strength. Load calculations shall be based on AASHTO and NAAMM standards with the pole designed with a two to one (2:1) safety factor for 180 mph winds, unflagged, with a 1.3 gust factor.

The flagpole shall have an Entasis taper and shall be void of vertical mold seams.

The flagpole shall be sanded smooth and coated with a high gloss Aliphatic Polyurea coating system which provides extended UV protection and weatherability.

Internal pole is equipped with a cam cleat, door with security screw, tab, & lock nut at the time of internalizing prior to shipment.

Standard colors include: White, Black, Bronze, Faux-Luminum, and Metallic Bronze

\*\*Cam Cleat, halyard, & doorship pre-installed on the pole

| Apollo Series - Model #SW 251 | Standard Fittings:       |                              | Project:  |
|-------------------------------|--------------------------|------------------------------|-----------|
| 25' Above Grade Height        | 5" Gold Anodized Ball    | 50' of #10 Polyester Halyard |           |
| 28' Overall Height            | Cast FG Stationary Truck | 16" Flash Collar             | Location: |
| Top Diameter - 3"             | 1 pair of S/S Snaps      | Small Retaining Ring         |           |
| Butt Diameter - 6"            | 1 pair of Vinyl Covers   | Small Counterweight          | Date:     |
| Marine Grade Swivel Cam Cleat | Security Driver          | 3'x8" Ground Sleeve          |           |