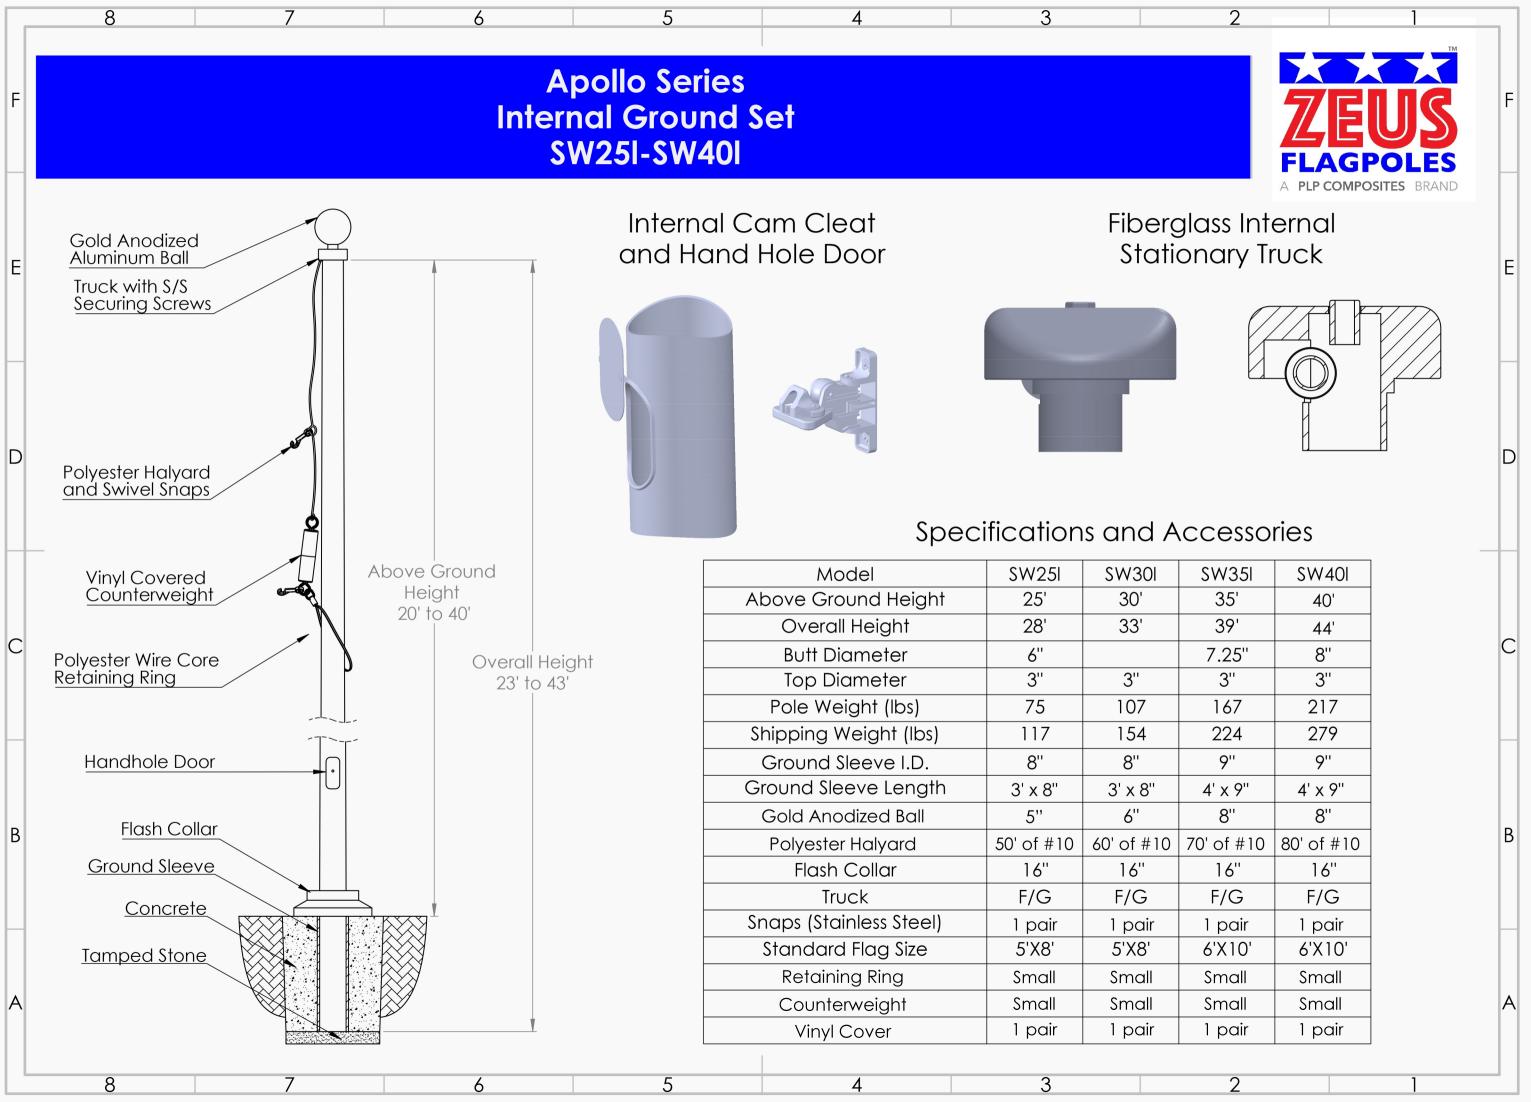

## **Specifications**

Provide a Fiberglass Reinforced Composite (FRC) Severe Weather Ground set flagpole Model # **SW 30I** as manufactured by PLP Composites, Fitzwilliam, NH 03447.

The flagpole shall have a mounting height of 30' and 3' below grade for an overall length of 33'.

The butt diameter shall be 6.8" and the top diameter 3". The pole weight shall be approximately 107 lbs. and a total shipping weight of 154 lbs.

The flagpole shall be manufactured of fiberglass woven roving and polyester resin with 75% of the reinforcing fibers oriented in the axial plane for maximum stiffness and 25% in the radial plane for required hoop strength. Load calculations shall be based on AASHTO and NAAMM standards with the pole designed with a two to one (2:1) safety factor for 180 mph winds, unflagged, with a 1.3 gust factor.

The flagpole shall have an Entasis taper and shall be void of vertical mold seams.

The flagpole shall be sanded smooth and coated with a high gloss Aliphatic Polyurea coating system which provides extended UV protection and weatherability.

Standard colors include: White, Black, Bronze, Faux-Luminum, and Metallic Bronze

\*\*Cam Cleat, halyard, & doorship pre-installed on the pole

| Apollo Series - Model #SW 30I | Standard Fittings:       |                              | Project:  |
|-------------------------------|--------------------------|------------------------------|-----------|
| 30' Above Grade Height        | 6" Gold Anodized Ball    | 60' of #10 Polyester Halyard |           |
| 33' Overall Height            | Cast FG Stationary Truck | 16" Flash Collar             | Location: |
| Top Diameter - 3"             | 1 pair of S/S Snaps      | Small Retaining Ring         |           |
| Butt Diameter - 6.75"         | 1 pair of Vinyl Covers   | Small Counterweight          | Date:     |
| Marine Grade Swivel Cam Cleat | Security Driver          | 3' x 8" Ground Sleeve        |           |