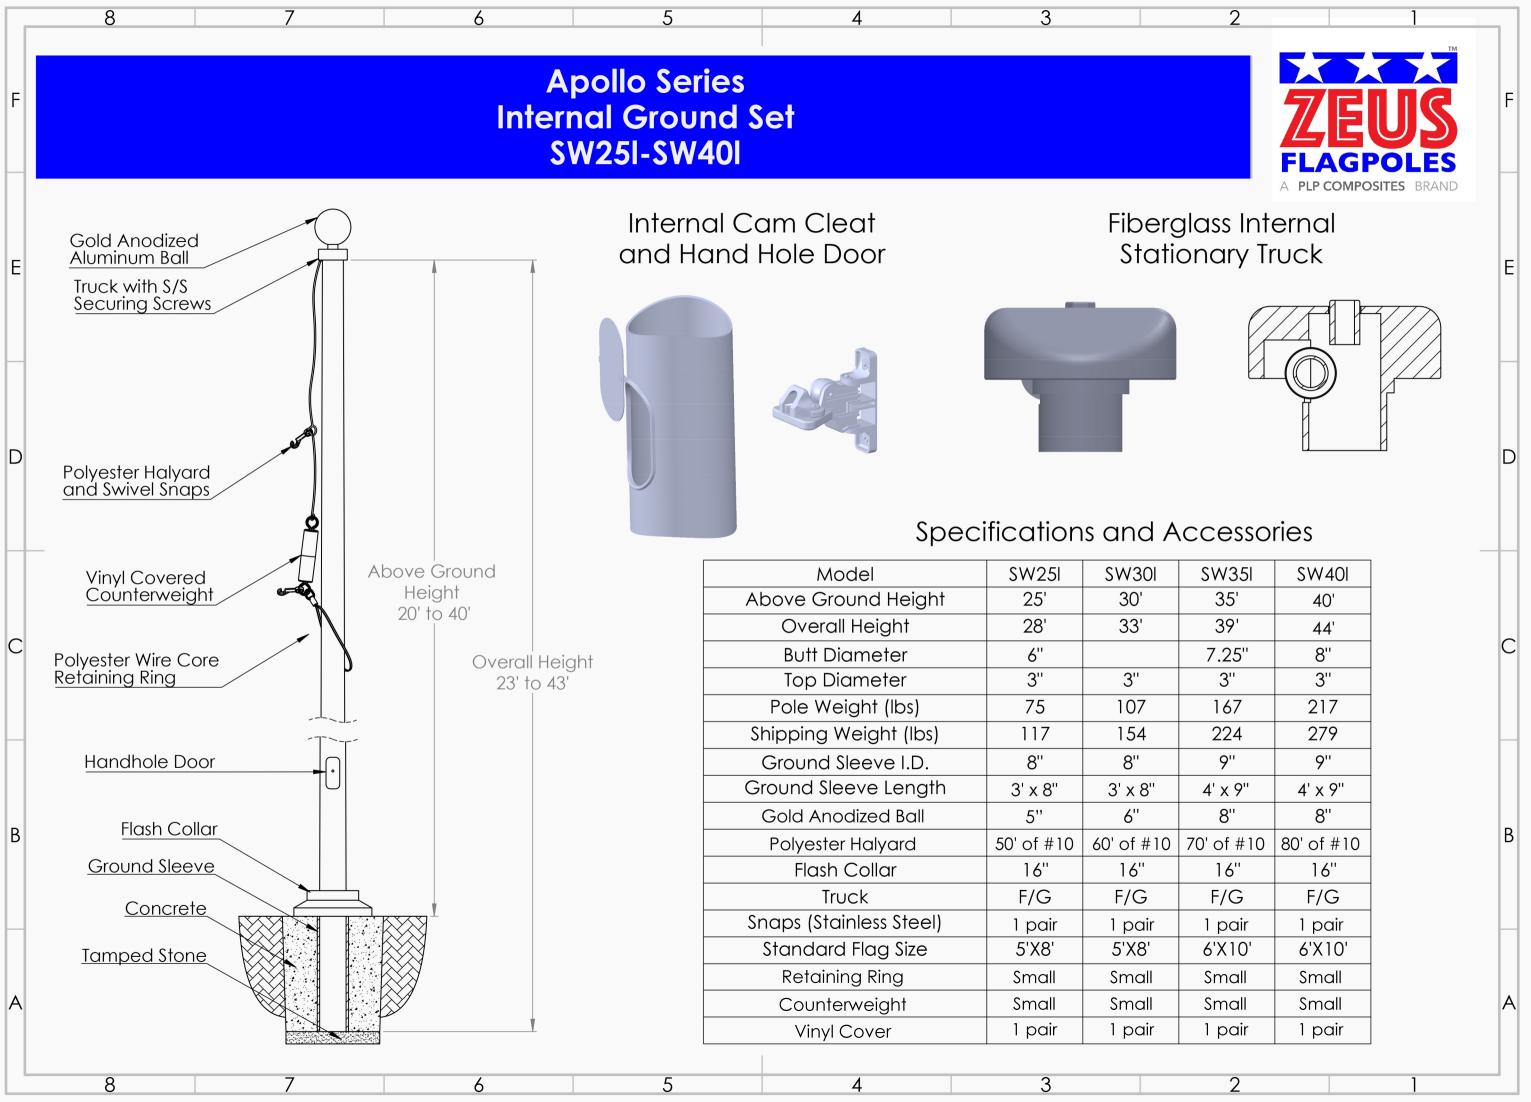

## **Specifications**

Provide a Fiberglass Reinforced Composite (FRC) Severe Weather Ground set flagpole Model # **35I** as manufactured by PLP Composites, Fitzwilliam, NH 03447.

The flagpole shall have a mounting height of 35' and 4' below grade for an overall length of 39'.

The butt diameter shall be 7.25" and the top diameter 3". The pole weight shall be approximately 167 lbs. and a total shipping weight of 224 lbs.

The flagpole shall be manufactured of fiberglass woven roving and polyester resin with 75% of the reinforcing fibers oriented in the axial plane for maximum stiffness and 25% in the radial plane for required hoop strength. Load calculations shall be based on AASHTO and NAAMM standards with the pole designed with a two to one (2:1) safety factor for 180 mph winds, unflagged, with a 1.3 gust factor.

The flagpole shall have an Entasis taper and shall be void of vertical mold seams.

The flagpole shall be sanded smooth and coated with a high gloss Aliphatic Polyurea coating system which provides extended UV protection and weatherability.

Standard colors include: White, Black, Bronze, Faux-Luminum, and Metallic Bronze

\*\*Cam Cleat, halyard, & doorship pre-installed on the pole

| Apollo Series - Model #SW 351 | Standard Fittings:       |                              | Project:  |
|-------------------------------|--------------------------|------------------------------|-----------|
| 35' Above Grade Height        | 8" Gold Anodized Ball    | 70' of #10 Polyester Halyard |           |
| 39' Overall Height            | Cast FG Stationary Truck | 16" Flash Collar             | Location: |
| Top Diameter - 3"             | 1 pair of S/S Snaps      | Small Retaining Ring         |           |
| Butt Diameter - 7.25"         | 1 pair of Vinyl Covers   | Small Counterweight          | Date:     |
| Marine Grade Swivel Cam Cleat | Security Driver          | 4' x 9" Ground Sleeve        |           |