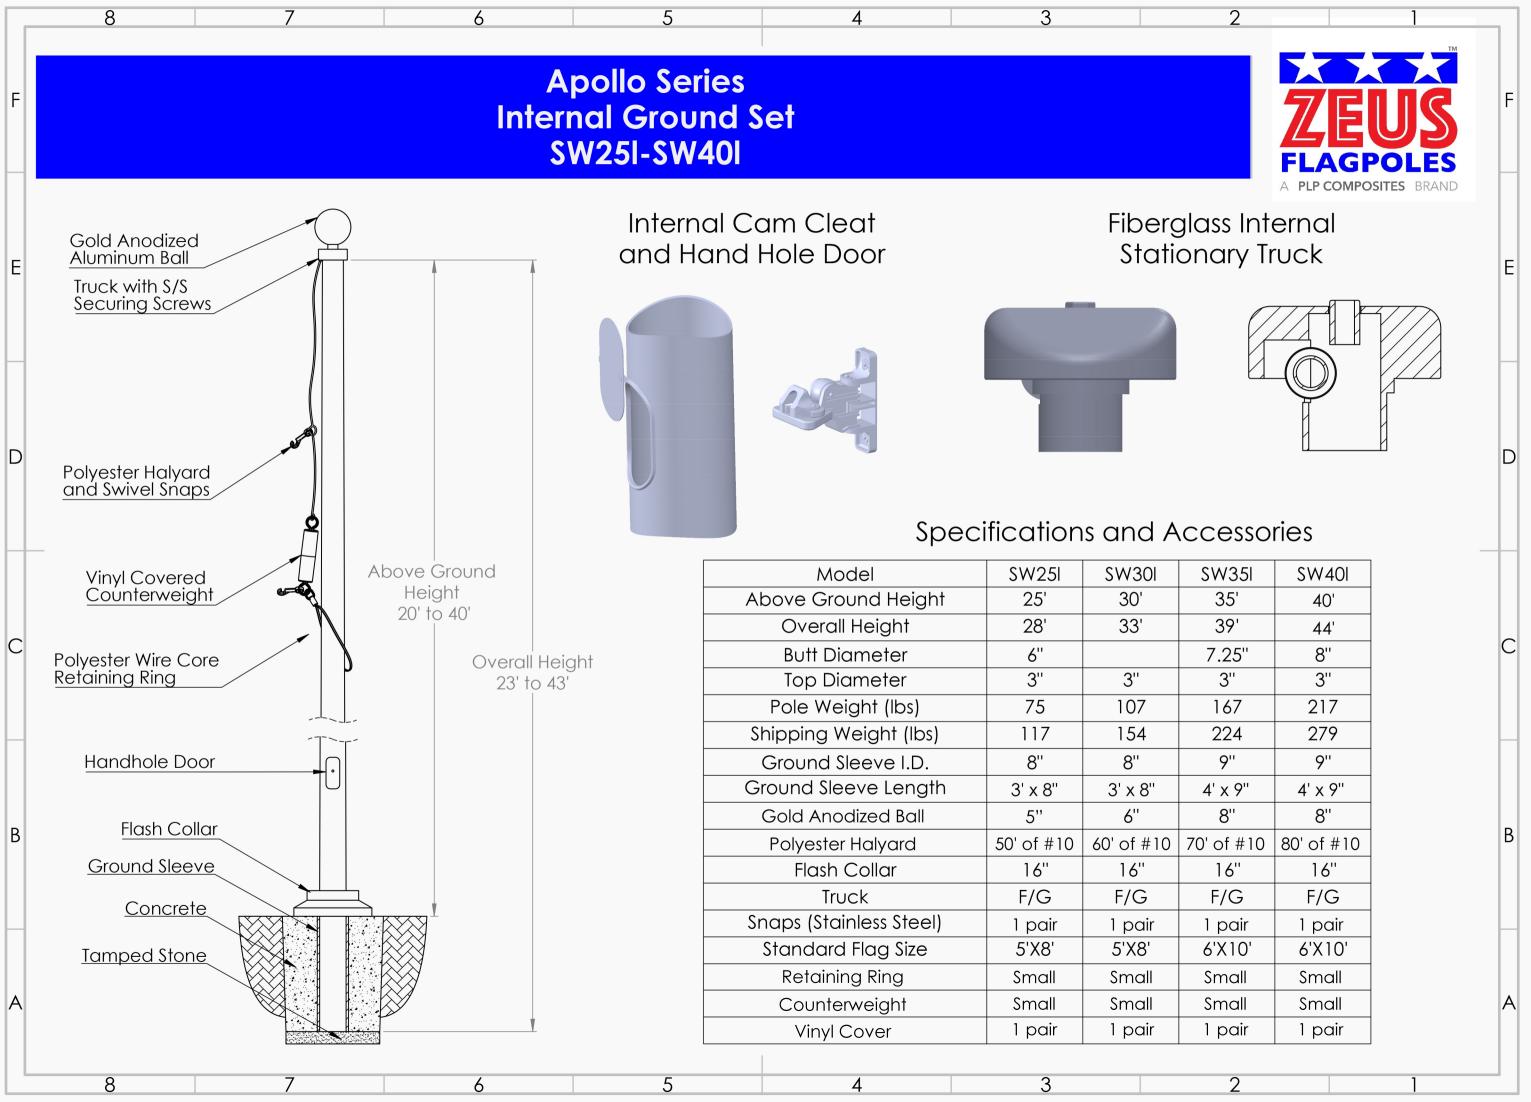

## **Specifications**

Provide a Fiberglass Reinforced Composite (FRC) Severe Weather Ground set flagpole Model # **SW 40I** as manufactured by PLP Composites, Fitzwilliam, NH 03447.

The flagpole shall have a mounting height of 40' and 4' below grade for an overall length of 44'.

The butt diameter shall be 8" and the top diameter 3". The pole weight shall be approximately 217 lbs. and a total shipping weight of 279 lbs.

The flagpole shall be manufactured of fiberglass woven roving and polyester resin with 75% of the reinforcing fibers oriented in the axial plane for maximum stiffness and 25% in the radial plane for required hoop strength. Load calculations shall be based on AASHTO and NAAMM standards with the pole designed with a two to one (2:1) safety factor for 180 mph winds, unflagged, with a 1.3 gust factor.

The flagpole shall have an Entasis taper and shall be void of vertical mold seams.

The flagpole shall be sanded smooth and coated with a high gloss Aliphatic Polyurea coating system which provides extended UV protection and weatherability.

Standard colors include: White, Black, Bronze, Faux-Luminum, and Metallic Bronze

\*\*Cam Cleat, halyard, & door ship pre-installed on the pole

| Apollo Series - Model #SW 40I | Standard Fittings:       |                              | Project:  |
|-------------------------------|--------------------------|------------------------------|-----------|
| 40' Above Grade Height        | 8" Gold Anodized Ball    | 80' of #10 Polyester Halyard |           |
| 44' Overall Height            | Cast FG Stationary Truck | 16" Flash Collar             | Location: |
| Top Diameter - 3"             | 1 pair of S/S Snaps      | Small Retaining Ring         |           |
| Butt Diameter - 8"            | 1 pair of Vinyl Covers   | Small Counterweight          | Date:     |
| Marine Grade Swivel Cam Cleat | Security Driver          | 4' x 9" Ground Sleeve        |           |