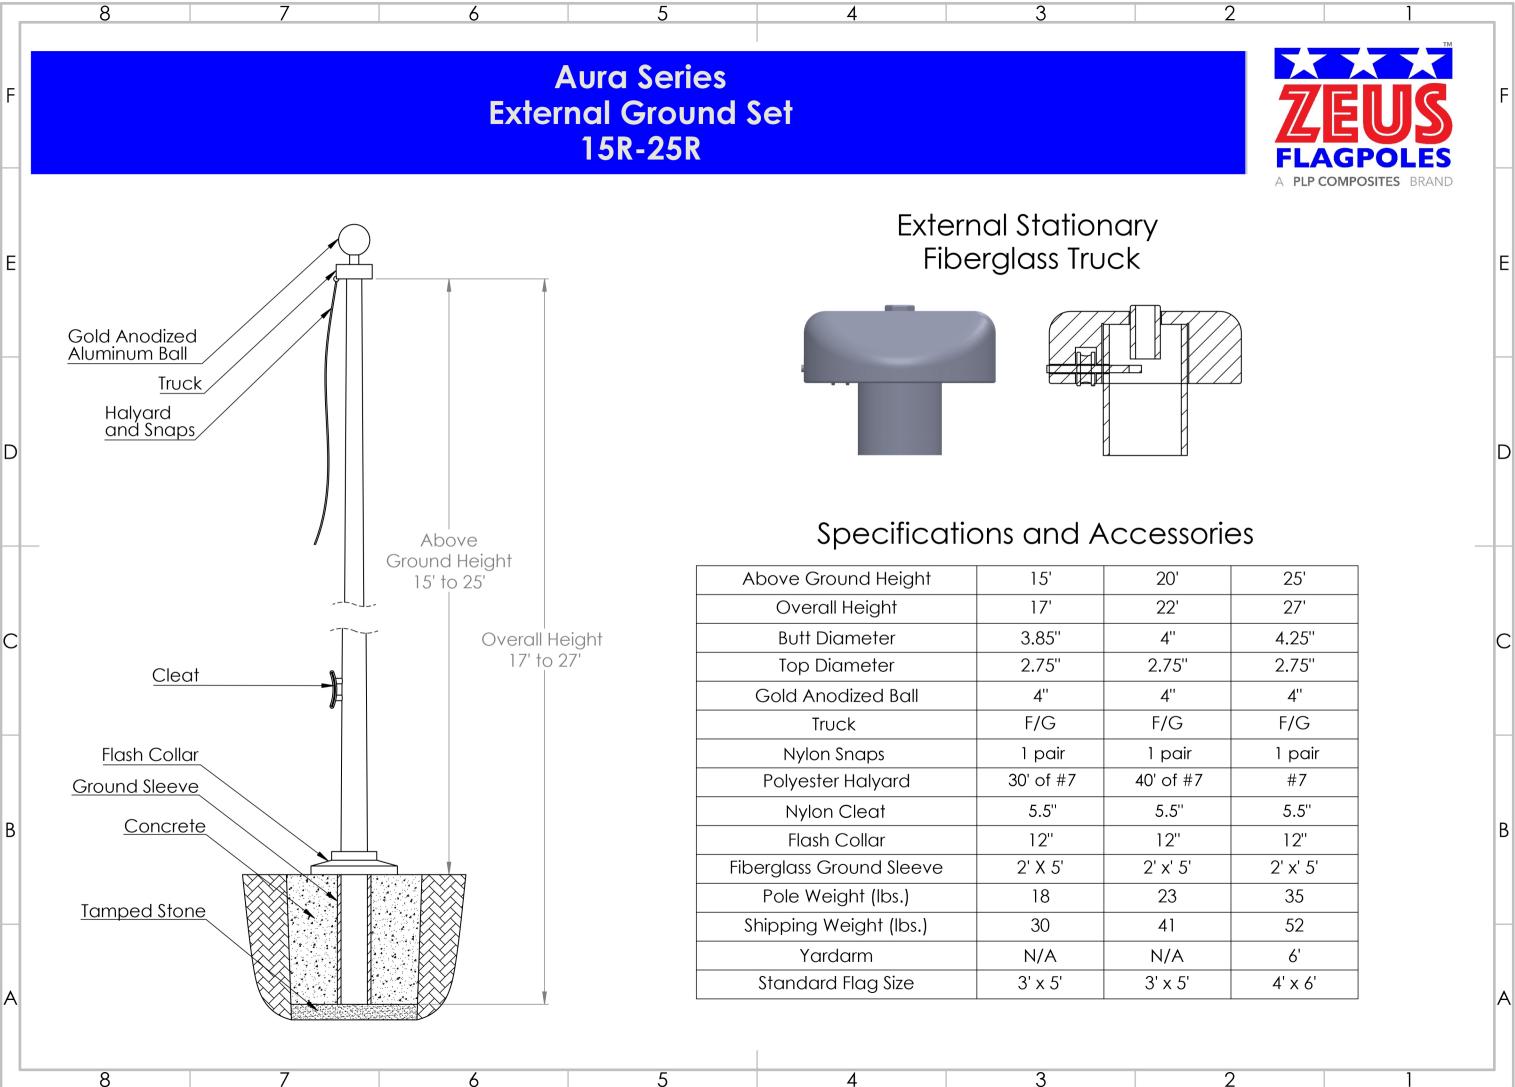

|   | 25'      |  |  |
|---|----------|--|--|
|   | 27'      |  |  |
|   | 4.25"    |  |  |
|   | 2.75"    |  |  |
|   | 4''      |  |  |
|   | F/G      |  |  |
|   | 1 pair   |  |  |
| 7 | #7       |  |  |
|   | 5.5"     |  |  |
|   | 12"      |  |  |
|   | 2' x' 5' |  |  |
|   | 35       |  |  |
|   | 52       |  |  |
|   | 6'       |  |  |
|   | 4' x 6'  |  |  |
|   |          |  |  |

## Specifications

Provide a Fiberglass Reinforced Composite (FRC) Ground set flagpole Model # **20R** as manufactured by PLP Composites, Fitzwilliam, NH 03447.

The flagpole shall have a mounting height of 20' and 2' below grade for an overall length of 22'.

The butt diameter shall be 4" and the top diameter 2.75". The pole weight shall be approximately 23 lbs. and a total shipping weight of 41lbs.

The flagpole shall be manufactured of fiberglass woven roving and polyester resin with 75% of the reinforcing fibers oriented in the axial plane for maximum stiffness and 25% in the radial plane for required hoop strength. Load calculations shall be based on AASHTO and NAAMM standards with the pole designed with a two to one (2:1) safety factor for 65 mph winds, unflagged, with a 1.3 gust factor.

The flagpole shall have an Entasis taper and shall be void of vertical mold seams.

The flagpole shall be sanded smooth and coated with a high gloss Aliphatic Polyurea coating system which provides extended UV protection and weatherability.

Standard colors include: White, Black, Bronze, Faux-Luminum, & Metallic Bronze

| Aura Series - Model #20R | Standard Fittings:       |                             | Project:  |
|--------------------------|--------------------------|-----------------------------|-----------|
| 20' Above Grade Height   | 4" Gold Anodized Ball    | 40' of #7 Polyester Halyard |           |
| 22' Overall Height       | Cast FG Stationary Truck | 12" Flash Collar            | Location: |
| Top Diameter - 2.75"     | 1 pair of Nylon Snaps    | 5.5" Nylon Cleat            |           |
| Butt Diameter - 4"       | 2'x5" Ground Sleeve      |                             | Date:     |