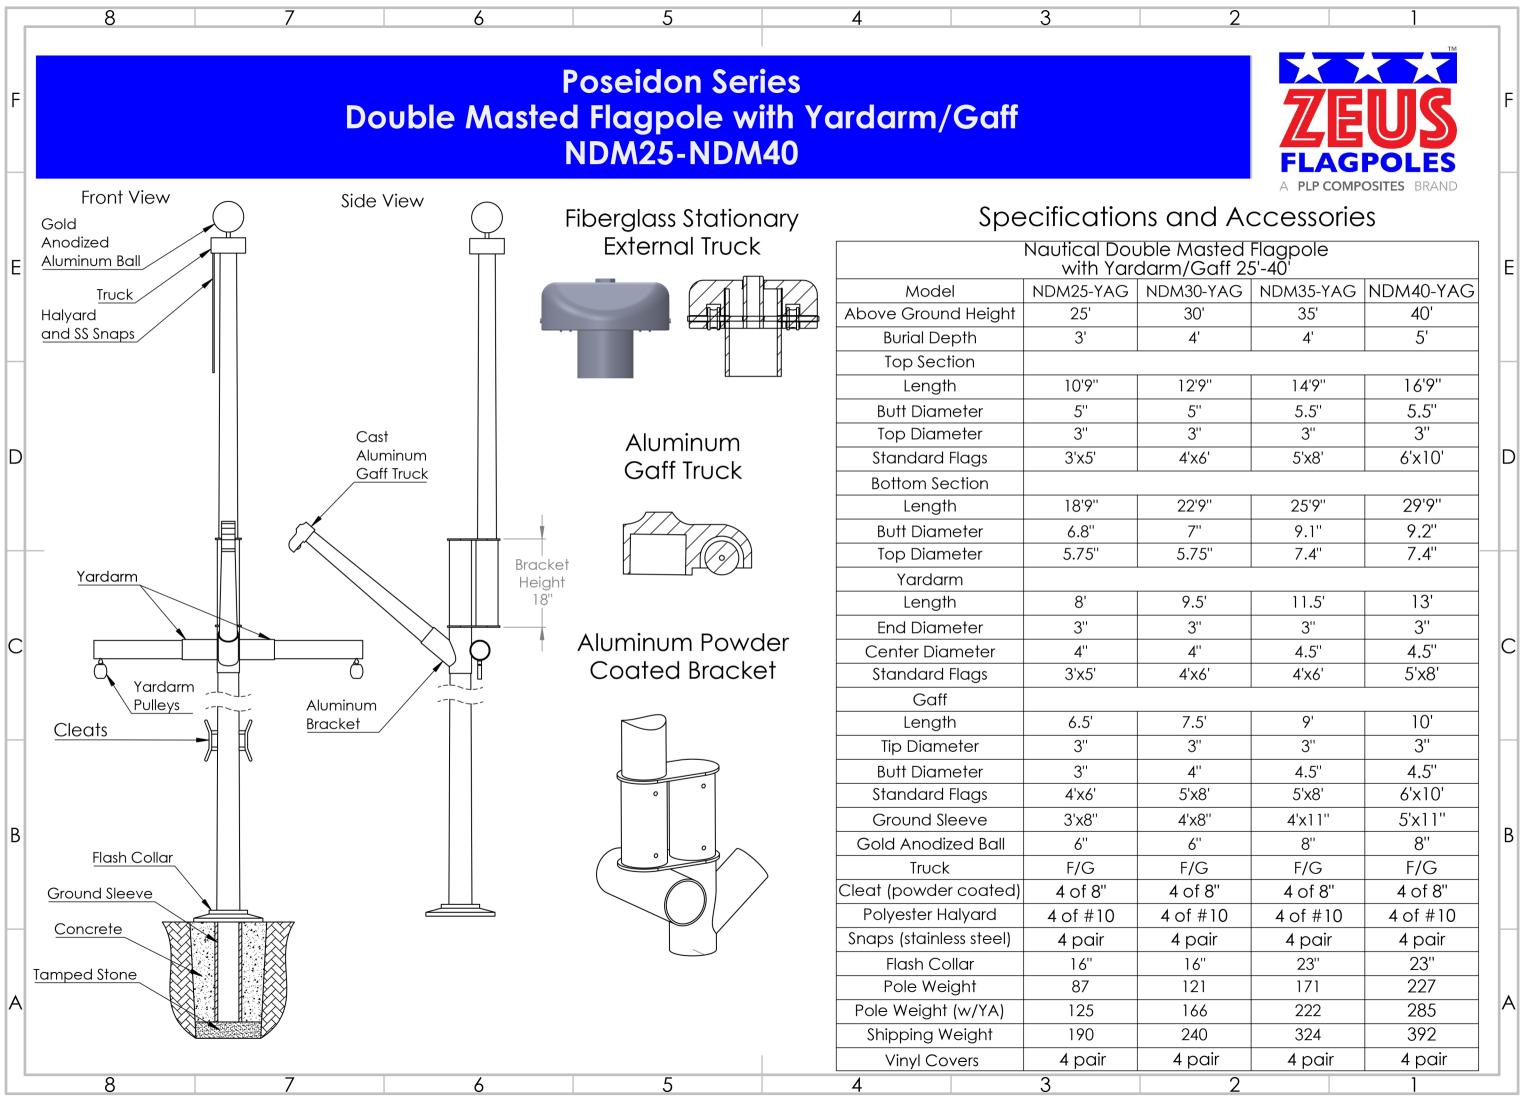

## **Specifications**

Provide a Fiberglass Reinforced Composite (FRC) Nautical flagpole Model # NDM35-YAG as manufactured by PLP Composites, Fitzwilliam, NH 03447.

The flagpole shall have a mounting height of 35' and 4' below grade for an overall length of 39'. The butt diameter shall be 9.1" and the top diameter 3".

The flagpole shall be a double masted design with the top section being 14'9" with a top diameter of 3" and a bottom diameter of 5.5". The bottom section shall be 25'9" in length with a top diameter of 7.4" and a butt diameter of 9.1". The two pole sections, as well as the yardarm and gaff shall be secured by aluminum powder coated brackets. The flagpole shall have a total weight of 171 lbs. and a shipping weight of 234 lbs.

The yardarm shall have an overall length of 11.5'. The diameter at the center of the yardarm shall be 4.5" and will taper to each end to a diameter of 3". The gaff shall have an overall length of 9'.

The flagpole shall be manufactured of fiberglass woven roving and polyester resin with 75% of the reinforcing fibers oriented in the axial plane for maximum stiffness and 25% in the radial plane for required hoop strength. Load calculations shall be based on AASHTO and NAAMM standards with the pole designed with a two to one (2:1) safety factor for 150 mph winds, unflagged, with a 1.3 gust factor.

The flagpole, yardarm, and gaff shall have an Entasis taper and shall be void of vertical mold seams.

The flagpole, yardarm, and gaff shall be sanded smooth and coated with a high gloss Aliphatic Polyurea coating system which provides extended UV protection and weatherability.

The flagpole, yardarm, and gaff weight shall be 222 lbs. with a shipping weight of 324 lbs.

| Poseidon Series - Model NDM35-YAG                                             | Standard Fittings:       |                             | Project:  |
|-------------------------------------------------------------------------------|--------------------------|-----------------------------|-----------|
| 35' Above Grade Height                                                        | 8" Gold Anodized Ball    | 4 of #10 Halyards           |           |
| 34' Overall Height                                                            | Cast FG Stationary Truck | 4 of 8" Powder Coated Cleat | Location: |
| Top Diameter - 3"                                                             | Cast Alum. Gaff Truck    | 16" Flash Collar            |           |
| Butt Diameter - 9.1"                                                          | 4 pair of S/S Snaps      | 4'x11" Ground Sleeve        | Date:     |
|                                                                               | 4 pair of Vinyl Covers   |                             |           |
| Yardarm & Gaff Brackets & Sticks (pre-assembled with S/S Eye-Bolts & Pulleys) |                          |                             |           |